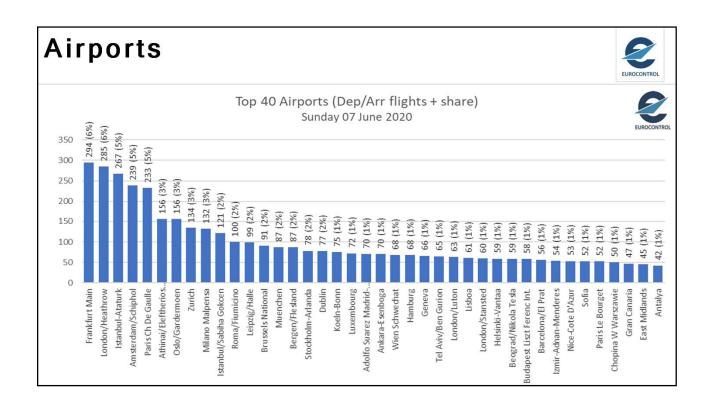

|                                                                                                                                                                                                                                                                                                                                                                                                                                                                                                                                                                                                                                                                                                                                                                                                                                                                                                                                                                                                                                                                                                                                                                                                                                                                                                                                                                                                                                                                                                                                                                                                                                                                                                                                                                                                                                                                                    | Top-20 Airlines      | 2019<br>(EUR Millions) | 2                        |
|------------------------------------------------------------------------------------------------------------------------------------------------------------------------------------------------------------------------------------------------------------------------------------------------------------------------------------------------------------------------------------------------------------------------------------------------------------------------------------------------------------------------------------------------------------------------------------------------------------------------------------------------------------------------------------------------------------------------------------------------------------------------------------------------------------------------------------------------------------------------------------------------------------------------------------------------------------------------------------------------------------------------------------------------------------------------------------------------------------------------------------------------------------------------------------------------------------------------------------------------------------------------------------------------------------------------------------------------------------------------------------------------------------------------------------------------------------------------------------------------------------------------------------------------------------------------------------------------------------------------------------------------------------------------------------------------------------------------------------------------------------------------------------------------------------------------------------------------------------------------------------|----------------------|------------------------|--------------------------|
| En-Route                                                                                                                                                                                                                                                                                                                                                                                                                                                                                                                                                                                                                                                                                                                                                                                                                                                                                                                                                                                                                                                                                                                                                                                                                                                                                                                                                                                                                                                                                                                                                                                                                                                                                                                                                                                                                                                                           | RYANAIR              | 692                    | EUROCONTROL              |
|                                                                                                                                                                                                                                                                                                                                                                                                                                                                                                                                                                                                                                                                                                                                                                                                                                                                                                                                                                                                                                                                                                                                                                                                                                                                                                                                                                                                                                                                                                                                                                                                                                                                                                                                                                                                                                                                                    | EASYJET              | 451                    |                          |
| Charges                                                                                                                                                                                                                                                                                                                                                                                                                                                                                                                                                                                                                                                                                                                                                                                                                                                                                                                                                                                                                                                                                                                                                                                                                                                                                                                                                                                                                                                                                                                                                                                                                                                                                                                                                                                                                                                                            | LUFTHANSA            | 381                    |                          |
| Charges<br>Billed by CRCC                                                                                                                                                                                                                                                                                                                                                                                                                                                                                                                                                                                                                                                                                                                                                                                                                                                                                                                                                                                                                                                                                                                                                                                                                                                                                                                                                                                                                                                                                                                                                                                                                                                                                                                                                                                                                                                          | BRITISH AIRWAYS      | 301                    |                          |
|                                                                                                                                                                                                                                                                                                                                                                                                                                                                                                                                                                                                                                                                                                                                                                                                                                                                                                                                                                                                                                                                                                                                                                                                                                                                                                                                                                                                                                                                                                                                                                                                                                                                                                                                                                                                                                                                                    | TURKISH AIRLINES THY | 294                    |                          |
| Billed by CRCC                                                                                                                                                                                                                                                                                                                                                                                                                                                                                                                                                                                                                                                                                                                                                                                                                                                                                                                                                                                                                                                                                                                                                                                                                                                                                                                                                                                                                                                                                                                                                                                                                                                                                                                                                                                                                                                                     |                      | 273                    |                          |
|                                                                                                                                                                                                                                                                                                                                                                                                                                                                                                                                                                                                                                                                                                                                                                                                                                                                                                                                                                                                                                                                                                                                                                                                                                                                                                                                                                                                                                                                                                                                                                                                                                                                                                                                                                                                                                                                                    | LIMINATES            | 224                    |                          |
| 1 BASI CONTRACTOR                                                                                                                                                                                                                                                                                                                                                                                                                                                                                                                                                                                                                                                                                                                                                                                                                                                                                                                                                                                                                                                                                                                                                                                                                                                                                                                                                                                                                                                                                                                                                                                                                                                                                                                                                                                                                                                                  | QATAR AIRWAYS        | 191                    |                          |
| ALL STATISTICS AND                                                                                                                                                                                                                                                                                                                                                                                                                                                                                                                                                                                                                                                                                                                                                                                                                                                                                                                                                                                                                                                                                                                                                                                                                                                                                                                                                                                                                                                                                                                                                                                                                                                                                                                                                                                                                             | NORWEGIAN            | 188                    |                          |
|                                                                                                                                                                                                                                                                                                                                                                                                                                                                                                                                                                                                                                                                                                                                                                                                                                                                                                                                                                                                                                                                                                                                                                                                                                                                                                                                                                                                                                                                                                                                                                                                                                                                                                                                                                                                                                                                                    | KLM                  | 182                    |                          |
|                                                                                                                                                                                                                                                                                                                                                                                                                                                                                                                                                                                                                                                                                                                                                                                                                                                                                                                                                                                                                                                                                                                                                                                                                                                                                                                                                                                                                                                                                                                                                                                                                                                                                                                                                                                                                                                                                    | WIZZ AIR             | 156                    |                          |
|                                                                                                                                                                                                                                                                                                                                                                                                                                                                                                                                                                                                                                                                                                                                                                                                                                                                                                                                                                                                                                                                                                                                                                                                                                                                                                                                                                                                                                                                                                                                                                                                                                                                                                                                                                                                                                                                                    | EUROWINGS            | 151                    |                          |
|                                                                                                                                                                                                                                                                                                                                                                                                                                                                                                                                                                                                                                                                                                                                                                                                                                                                                                                                                                                                                                                                                                                                                                                                                                                                                                                                                                                                                                                                                                                                                                                                                                                                                                                                                                                                                                                                                    |                      | 141                    |                          |
|                                                                                                                                                                                                                                                                                                                                                                                                                                                                                                                                                                                                                                                                                                                                                                                                                                                                                                                                                                                                                                                                                                                                                                                                                                                                                                                                                                                                                                                                                                                                                                                                                                                                                                                                                                                                                                                                                    | SAS                  | 140                    |                          |
|                                                                                                                                                                                                                                                                                                                                                                                                                                                                                                                                                                                                                                                                                                                                                                                                                                                                                                                                                                                                                                                                                                                                                                                                                                                                                                                                                                                                                                                                                                                                                                                                                                                                                                                                                                                                                                                                                    | ALITALIA             | 125                    | av                       |
|                                                                                                                                                                                                                                                                                                                                                                                                                                                                                                                                                                                                                                                                                                                                                                                                                                                                                                                                                                                                                                                                                                                                                                                                                                                                                                                                                                                                                                                                                                                                                                                                                                                                                                                                                                                                                                                                                    |                      | 118                    | -                        |
| PHL swift                                                                                                                                                                                                                                                                                                                                                                                                                                                                                                                                                                                                                                                                                                                                                                                                                                                                                                                                                                                                                                                                                                                                                                                                                                                                                                                                                                                                                                                                                                                                                                                                                                                                                                                                                                                                                                                                          |                      | 113                    |                          |
|                                                                                                                                                                                                                                                                                                                                                                                                                                                                                                                                                                                                                                                                                                                                                                                                                                                                                                                                                                                                                                                                                                                                                                                                                                                                                                                                                                                                                                                                                                                                                                                                                                                                                                                                                                                                                                                                                    |                      | 112                    |                          |
| Alterative and a second s |                      | 110                    |                          |
|                                                                                                                                                                                                                                                                                                                                                                                                                                                                                                                                                                                                                                                                                                                                                                                                                                                                                                                                                                                                                                                                                                                                                                                                                                                                                                                                                                                                                                                                                                                                                                                                                                                                                                                                                                                                                                                                                    | ТИ                   | 98                     | Contraction of the owner |