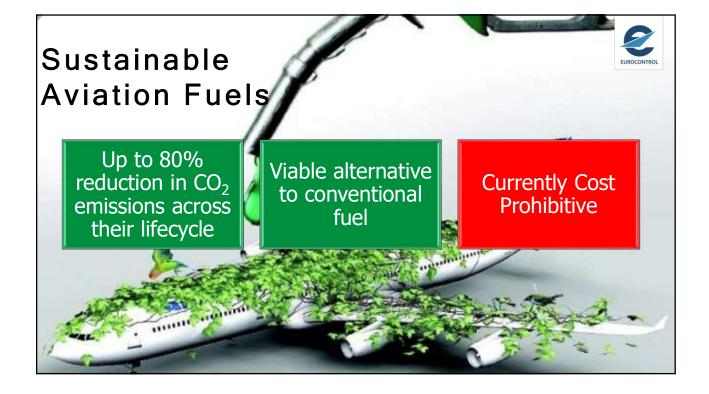

| -1.1%           |  |  |
|                                                                                    | Aeroflot         | 61                 | 9.2%            |  |  |
|                                                                                    | Wizz Air         | 40                 | +17.7%          |  |  |
|                                                                                    | Norwegian        | 36                 | -2.8%           |  |  |
|                                                                                    | Pegasus          | 30                 | -0.3%           |  |  |
|                                                                                    |                  |                    |                 |  |  |







































|