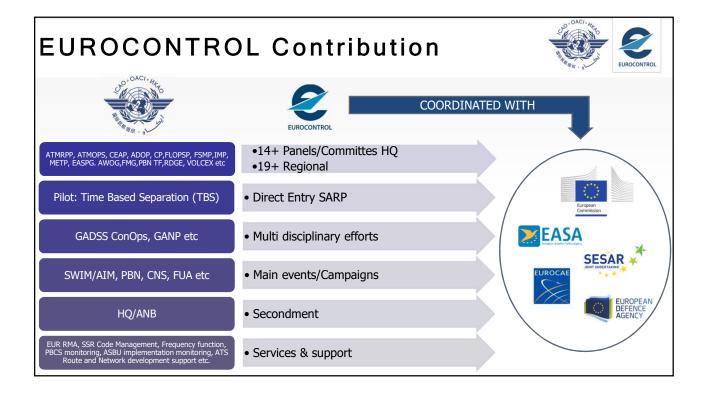

| ТИ                   | 98                     | Contraction of the owner |





















































































NETWORK MANAGER



## EUROPEAN AVIATION, COVID and the RECOVERY

Eamonn Brennan Director General

8 June 2020







| Top-10 European Airlines 2019<br>- Passengers                                      |                  |                    |                 |  |  |
|------------------------------------------------------------------------------------|------------------|--------------------|-----------------|--|--|
| TOP-10 EUROPEAN AIRLINES (PASSENGERS) 2019<br>SOURCE: CAPA                         |                  |                    |                 |  |  |
| AIR FRANCE KLM<br>MERSONAL<br>AUFTHANSA<br>GROUP<br>CUFTHANSA<br>GROUP<br>CRYANAIR | Airline (groups) | Million Passengers | Change vs. 2018 |  |  |
|