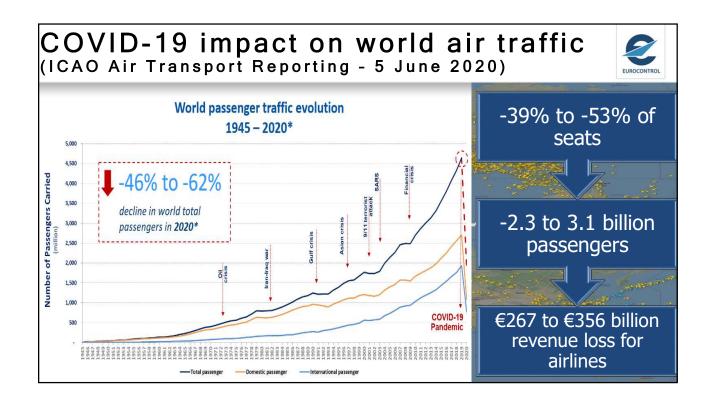

| ТИ                   | 98                     | Contraction of the owner |





















































































NETWORK MANAGER



## EUROPEAN AVIATION, COVID and the RECOVERY

Eamonn Brennan Director General

8 June 2020







| Top-10 European Airlines 2019<br>- Passengers                                      |                  |                    |                 |  |  |
|------------------------------------------------------------------------------------|------------------|--------------------|-----------------|--|--|
| TOP-10 EUROPEAN AIRLINES (PASSENGERS) 2019<br>SOURCE: CAPA                         |                  |                    |                 |  |  |
| AIR FRANCE KLM<br>MERSONAL<br>AUFTHANSA<br>GROUP<br>CUFTHANSA<br>GROUP<br>CRYANAIR | Airline (groups) | Million Passengers | Change vs. 2018 |  |