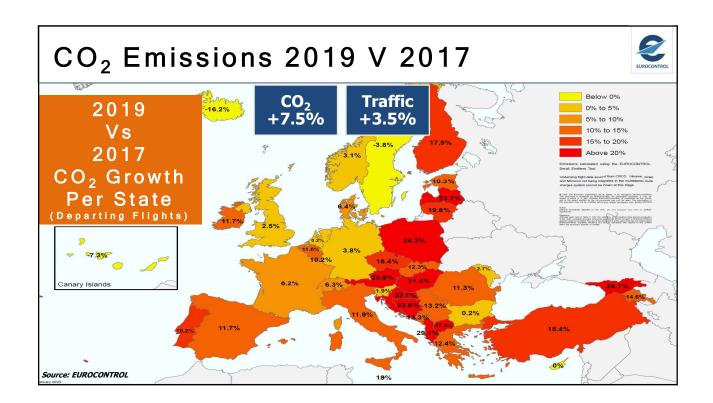

NETWORK MANAGER

## EUROPEAN AVIATION, COVID and the RECOVERY

Eamonn Brennan Director General

8 June 2020

| Top-10 European Airlines 2019<br>- Passengers                                      |                  |                    |                 |  |  |
|------------------------------------------------------------------------------------|------------------|--------------------|-----------------|--|--|
| TOP-10 EUROPEAN AIRLINES (PASSENGERS) 2019<br>SOURCE: CAPA                         |                  |                    |                 |  |  |
| AIR FRANCE KLM<br>MERSONAL<br>AUFTHANSA<br>GROUP<br>CUFTHANSA<br>GROUP<br>CRYANAIR | Airline (groups) | Million Passengers | Change vs. 2018 |  |  |
|                                                                                    | Ryanair          | 152                | +9.5%           |  |  |
|                                                                                    | Lufthansa        | 145                | +2.3%           |  |  |
|                                                                                    | IAG              | 118                | +4.7%           |  |  |
|                                                                                    | Air France-KLM   | 104                | +2.7%           |  |  |
|                                                                                    | easyJet          | 97                 | +5.9%           |  |  |
|                                                                                    | Turkish          | 74                 | -1.1%           |  |  |
|                                                                                    | Aeroflot         | 61                 | 9.2%            |  |  |
|                                                                                    | Wizz Air         | 40                 | +17.7%          |  |  |
|                                                                                    | Norwegian        | 36                 | -2.8%           |  |  |
|                                                                                    | Pegasus          | 30                 | -0.3%           |  |  |
|                                                                                    |                  |                    |                 |  |  |