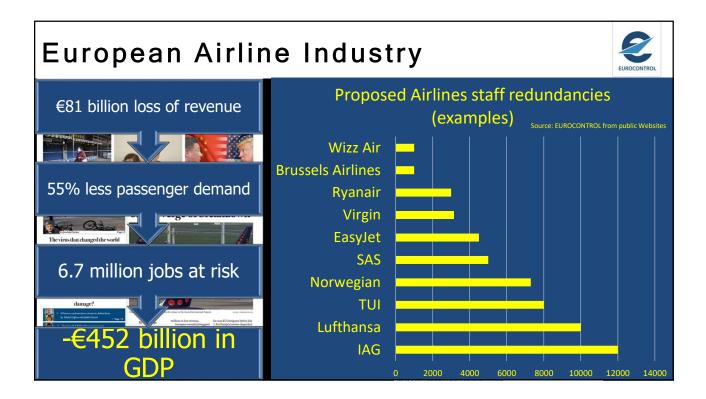

## EUROPEAN AVIATION, COVID and the RECOVERY

Eamonn Brennan Director General

8 June 2020

| Top-10 European Airlines 2019<br>- Passengers                                      |                  |                    |                 |  |  |
|------------------------------------------------------------------------------------|------------------|--------------------|-----------------|--|--|
| TOP-10 EUROPEAN AIRLINES (PASSENGERS) 2019<br>SOURCE: CAPA                         |                  |                    |                 |  |  |
| AIR FRANCE KLM<br>MERSONAL<br>AUFTHANSA<br>GROUP<br>CUFTHANSA<br>GROUP<br>CRYANAIR | Airline (groups) | Million Passengers | Change vs. 2018 |  |  |
|                                                                                    | Ryanair          | 152                | +9.5%           |  |  |
|                                                                                    | Lufthansa        | 145                | +2.3%           |  |  |
|                                                                                    | IAG              | 118                | +4.7%           |  |  |
|                                                                                    | Air France-KLM   | 104                | +2.7%           |  |  |
|                                                                                    | easyJet          | 97                 | +5.9%           |  |  |
|                                                                                    | Turkish          | 74                 | -1.1%           |  |  |
|                                                                                    | Aeroflot         | 61                 | 9.2%            |  |  |
|                                                                                    | Wizz Air         | 40                 | +17.7%          |  |  |
|                                                                                    | Norwegian        | 36                 | -2.8%           |  |  |
|                                                                                    | Pegasus          | 30                 | -0.3%           |  |  |
|                                                                                    |                  |                    |                 |  |  |