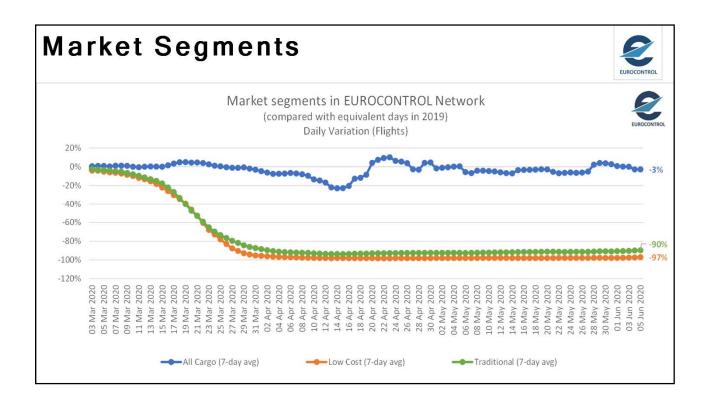

| ТИ                   | 98                     | Contraction of the owner |





















































































NETWORK MANAGER



## EUROPEAN AVIATION, COVID and the RECOVERY

Eamonn Brennan Director General

8 June 2020







| Top-10 European Airlines 2019<br>- Passengers                                      |                  |                    |                 |  |  |
|------------------------------------------------------------------------------------|------------------|--------------------|-----------------|--|--|
| TOP-10 EUROPEAN AIRLINES (PASSENGERS) 2019<br>SOURCE: CAPA                         |                  |                    |                 |  |  |
| AIR FRANCE KLM<br>MERSONAL<br>AUFTHANSA<br>GROUP<br>CUFTHANSA<br>GROUP<br>CRYANAIR | Airline (groups) | Million Passengers | Change vs. 2018 |  |  |
|