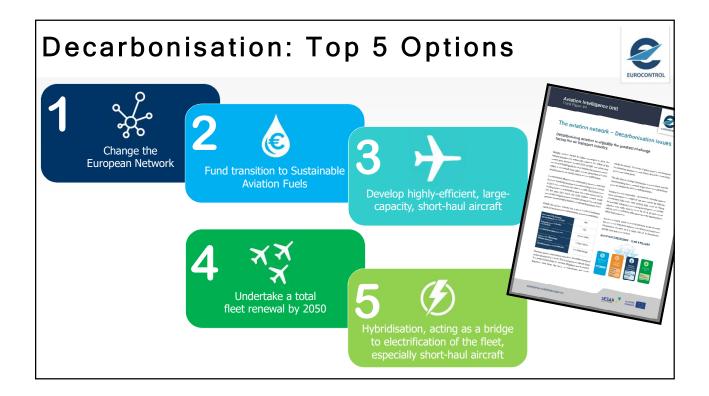

| -1.1%           |  |  |
|                                                                                    | Aeroflot         | 61                 | 9.2%            |  |  |
|                                                                                    | Wizz Air         | 40                 | +17.7%          |  |  |
|                                                                                    | Norwegian        | 36                 | -2.8%           |  |  |
|                                                                                    | Pegasus          | 30                 | -0.3%           |  |  |
|                                                                                    |                  |                    |                 |  |  |







































|