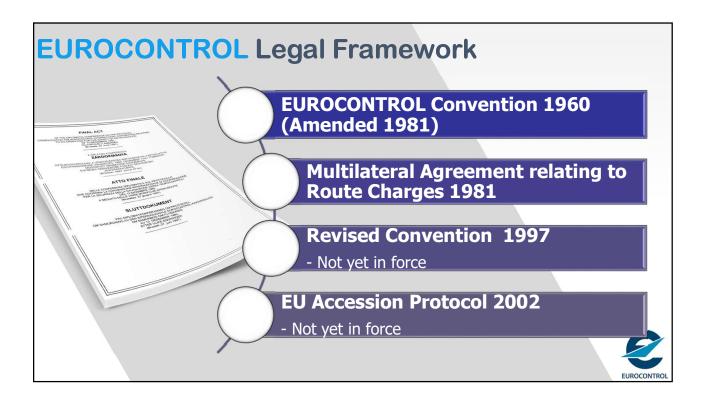

|  |  |
|                                                                                    | Aeroflot         | 61                 | 9.2%            |  |  |
|                                                                                    | Wizz Air         | 40                 | +17.7%          |  |  |
|                                                                                    | Norwegian        | 36                 | -2.8%           |  |  |
|                                                                                    | Pegasus          | 30                 | -0.3%           |  |  |
|                                                                                    |                  |                    |                 |  |  |







































|