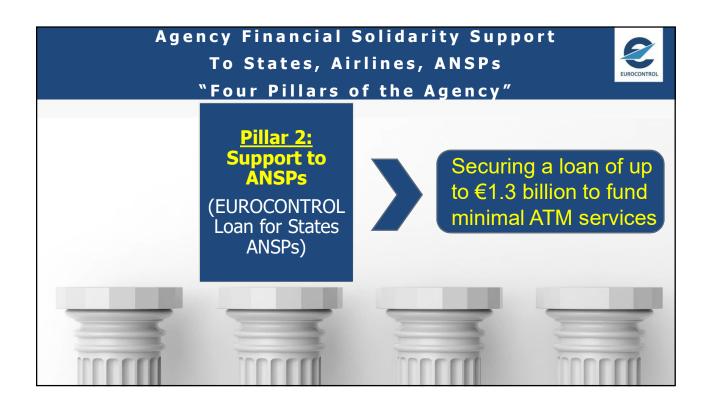

NETWORK MANAGER

## EUROPEAN AVIATION, COVID and the RECOVERY

Eamonn Brennan Director General

8 June 2020

| Top-10 European Airlines 2019<br>- Passengers                                      |                  |                    |                 |  |  |
|------------------------------------------------------------------------------------|------------------|--------------------|-----------------|--|--|
| TOP-10 EUROPEAN AIRLINES (PASSENGERS) 2019<br>SOURCE: CAPA                         |                  |                    |                 |  |  |
| AIR FRANCE KLM<br>MERSONAL<br>AUFTHANSA<br>GROUP<br>CUFTHANSA<br>GROUP<br>CRYANAIR | Airline (groups) | Million Passengers | Change vs. 2018 |  |  |
|                                                                                    | Ryanair          | 152                | +9.5%           |  |  |
|                                                                                    | Lufthansa        | 145                | +2.3%           |  |  |
|                                                                                    | IAG              | 118                | +4.7%           |  |  |
|                                                                                    | Air France-KLM   | 104                | +2.7%           |  |  |
|                                                                                    | easyJet          | 97                 | +5.9%           |  |  |
|                                                                                    | Turkish          | 74                 | -1.1%           |  |  |
|                                                                                    | Aeroflot         | 61                 | 9.2%            |  |  |
|                                                                                    | Wizz Air         | 40                 | +17.7%          |  |  |
|                                                                                    | Norwegian        | 36                 | -2.8%           |  |  |
|                                                                                    | Pegasus          | 30                 | -0.3%           |  |  |
|                                                                                    |                  |                    |                 |  |  |