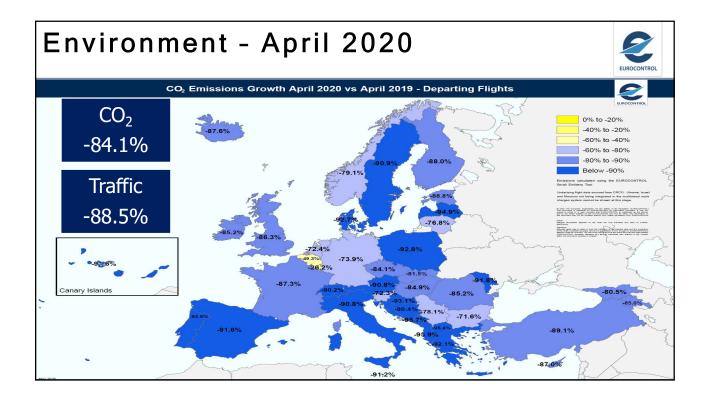

| ТИ                   | 98                     | Contraction of the owner |





















































































NETWORK MANAGER



## EUROPEAN AVIATION, COVID and the RECOVERY

Eamonn Brennan Director General

8 June 2020







| Top-10 European Airlines 2019<br>- Passengers                                      |                  |                    |                 |  |  |
|------------------------------------------------------------------------------------|------------------|--------------------|-----------------|--|--|
| TOP-10 EUROPEAN AIRLINES (PASSENGERS) 2019<br>SOURCE: CAPA                         |                  |                    |                 |  |  |
| AIR FRANCE KLM<br>MERSONAL<br>AUFTHANSA<br>GROUP<br>CUFTHANSA<br>GROUP<br>CRYANAIR | Airline (groups) | Million Passengers | Change vs. 2018 |  |  |
|