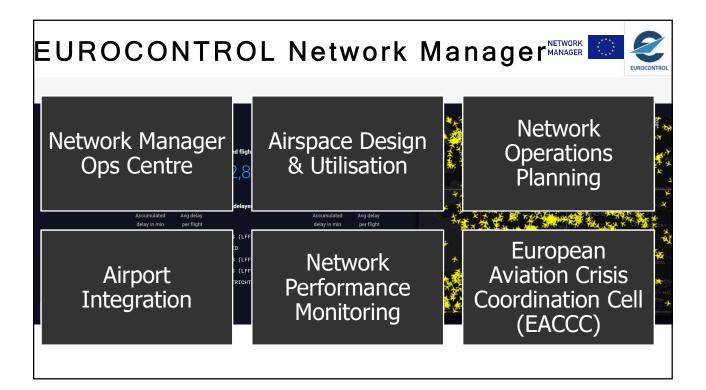

|  |  |
|                                                                                    | Aeroflot         | 61                 | 9.2%            |  |  |
|                                                                                    | Wizz Air         | 40                 | +17.7%          |  |  |
|                                                                                    | Norwegian        | 36                 | -2.8%           |  |  |
|                                                                                    | Pegasus          | 30                 | -0.3%           |  |  |
|                                                                                    |                  |                    |                 |  |  |







































|