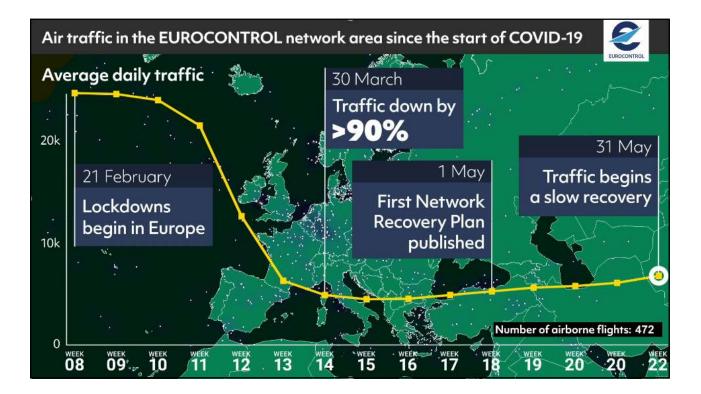

| ТИ                   | 98                     | Contraction of the owner |





















































































NETWORK MANAGER



## EUROPEAN AVIATION, COVID and the RECOVERY

Eamonn Brennan Director General

8 June 2020







| Top-10 European Airlines 2019<br>- Passengers                                      |                  |                    |                 |  |  |
|------------------------------------------------------------------------------------|------------------|--------------------|-----------------|--|--|
| TOP-10 EUROPEAN AIRLINES (PASSENGERS) 2019<br>SOURCE: CAPA                         |                  |                    |                 |  |  |
| AIR FRANCE KLM<br>MERSONAL<br>AUFTHANSA<br>GROUP<br>CUFTHANSA<br>GROUP<br>CRYANAIR | Airline (groups) | Million Passengers | Change vs. 2018 |  |  |
|