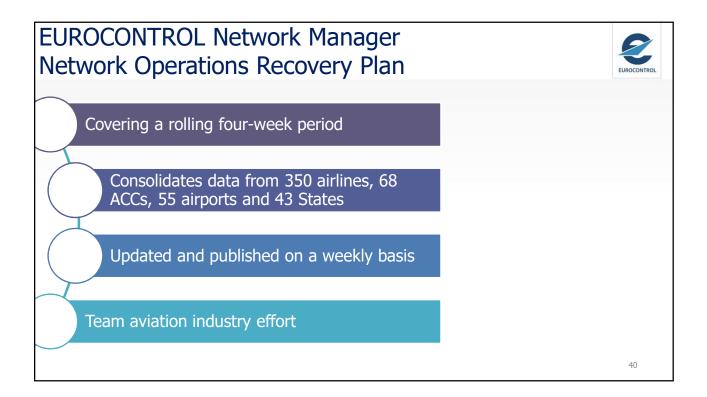

| ТИ                   | 98                     | Contraction of the owner |





















































































NETWORK MANAGER



## EUROPEAN AVIATION, COVID and the RECOVERY

Eamonn Brennan Director General

8 June 2020







| Top-10 European Airlines 2019<br>- Passengers                                      |                  |                    |                 |  |  |
|------------------------------------------------------------------------------------|------------------|--------------------|-----------------|--|--|
| TOP-10 EUROPEAN AIRLINES (PASSENGERS) 2019<br>SOURCE: CAPA                         |                  |                    |                 |  |  |
| AIR FRANCE KLM<br>MERSONAL<br>AUFTHANSA<br>GROUP<br>CUFTHANSA<br>GROUP<br>CRYANAIR | Airline (groups) | Million Passengers | Change vs. 2018 |  |  |
|