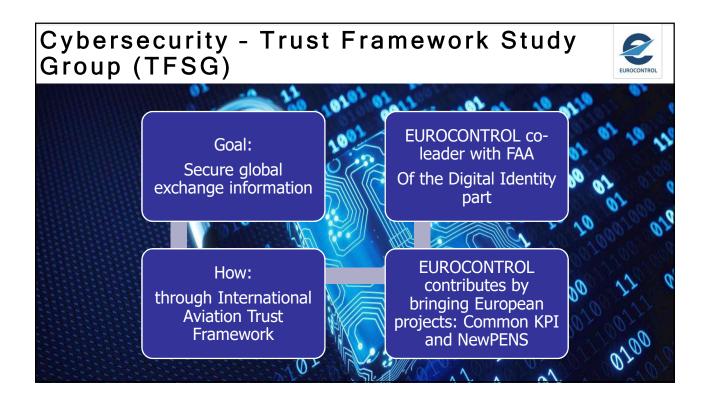

| ТИ                   | 98                     | Contraction of the owner |





















































































NETWORK MANAGER



## EUROPEAN AVIATION, COVID and the RECOVERY

Eamonn Brennan Director General

8 June 2020







| Top-10 European Airlines 2019<br>- Passengers                                      |                  |                    |                 |  |  |
|------------------------------------------------------------------------------------|------------------|--------------------|-----------------|--|--|
| TOP-10 EUROPEAN AIRLINES (PASSENGERS) 2019<br>SOURCE: CAPA                         |                  |                    |                 |  |  |
| AIR FRANCE KLM<br>MERSONAL<br>AUFTHANSA<br>GROUP<br>CUFTHANSA<br>GROUP<br>CRYANAIR | Airline (groups) | Million Passengers | Change vs. 2018 |  |  |
|