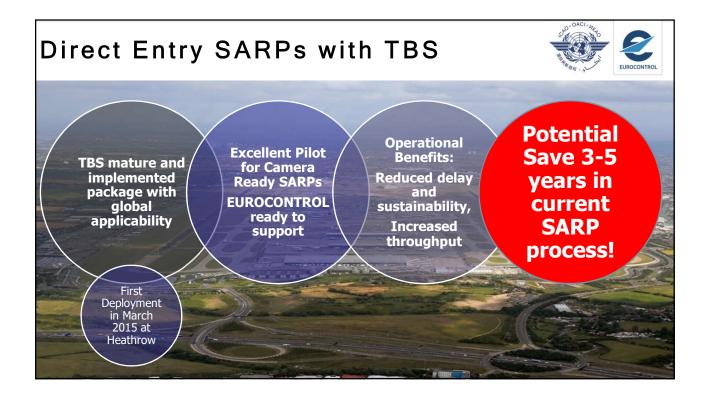

| ТИ                   | 98                     | Contraction of the owned |