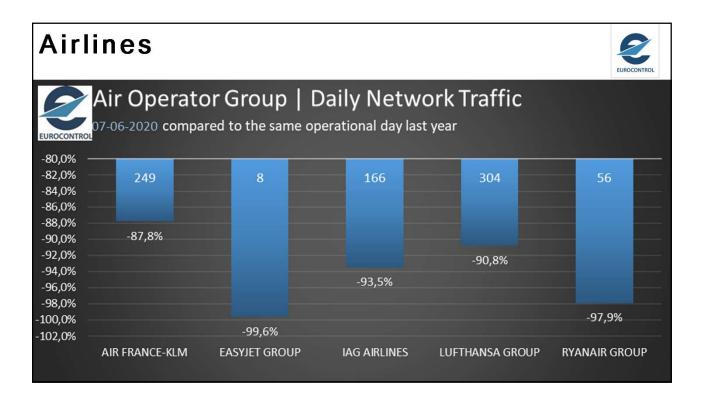

## EUROPEAN AVIATION, COVID and the RECOVERY

Eamonn Brennan Director General

8 June 2020

| Top-10 European Airlines 2019<br>- Passengers                                      |                  |                    |                 |  |  |
|------------------------------------------------------------------------------------|------------------|--------------------|-----------------|--|--|
| TOP-10 EUROPEAN AIRLINES (PASSENGERS) 2019<br>SOURCE: CAPA                         |                  |                    |                 |  |  |
| AIR FRANCE KLM<br>MERSONAL<br>AUFTHANSA<br>GROUP<br>CUFTHANSA<br>GROUP<br>CRYANAIR | Airline (groups) | Million Passengers | Change vs. 2018 |  |  |
|                                                                                    | Ryanair          | 152                | +9.5%           |  |  |
|                                                                                    | Lufthansa        | 145                | +2.3%           |  |  |
|                                                                                    | IAG              | 118                | +4.7%           |  |  |
|                                                                                    | Air France-KLM   | 104                | +2.7%           |  |  |
|                                                                                    | easyJet          | 97                 | +5.9%           |  |  |
|                                                                                    | Turkish          | 74                 | -1.1%           |  |  |
|                                                                                    | Aeroflot         | 61                 | 9.2%            |  |  |
|                                                                                    | Wizz Air         | 40                 | +17.7%          |  |  |
|                                                                                    | Norwegian        | 36                 | -2.8%           |  |  |
|                                                                                    | Pegasus          | 30                 | -0.3%           |  |  |
|                                                                                    |                  |                    |                 |  |  |