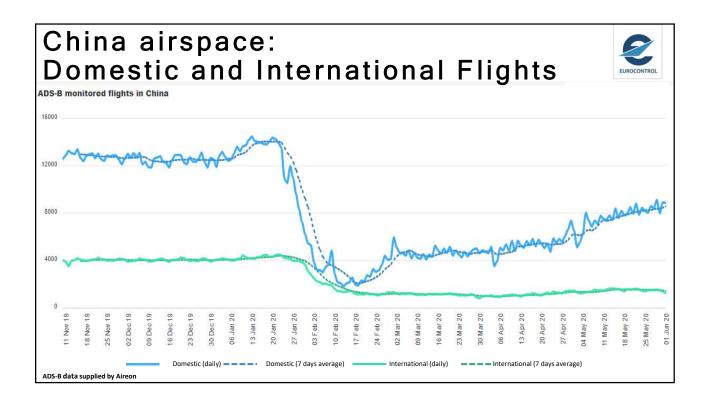

| ТИ                   | 98                     | Contraction of the owner |





















































































NETWORK MANAGER



## EUROPEAN AVIATION, COVID and the RECOVERY

Eamonn Brennan Director General

8 June 2020







| Top-10 European Airlines 2019<br>- Passengers                                      |                  |                    |                 |  |  |
|------------------------------------------------------------------------------------|------------------|--------------------|-----------------|--|--|
| TOP-10 EUROPEAN AIRLINES (PASSENGERS) 2019<br>SOURCE: CAPA                         |                  |                    |                 |  |  |
| AIR FRANCE KLM<br>MERSONAL<br>AUFTHANSA<br>GROUP<br>CUFTHANSA<br>GROUP<br>CRYANAIR | Airline (groups) | Million Passengers | Change vs. 2018 |  |  |
|