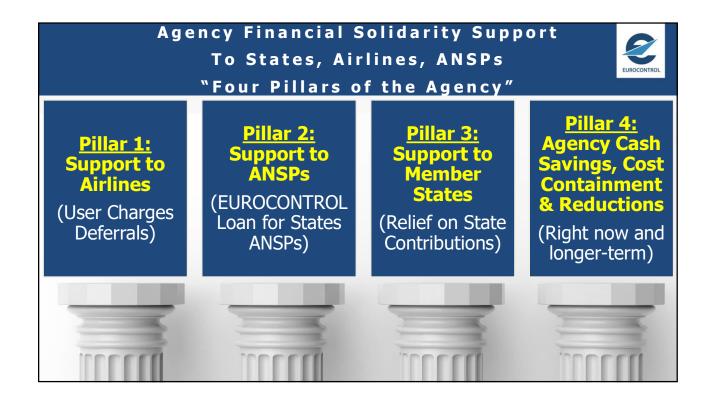

| ТИ                   | 98                     | Contraction of the owner |





















































































NETWORK MANAGER



## EUROPEAN AVIATION, COVID and the RECOVERY

Eamonn Brennan Director General

8 June 2020







| Top-10 European Airlines 2019<br>- Passengers                                      |                  |                    |                 |  |  |
|------------------------------------------------------------------------------------|------------------|--------------------|-----------------|--|--|
| TOP-10 EUROPEAN AIRLINES (PASSENGERS) 2019<br>SOURCE: CAPA                         |                  |                    |                 |  |  |
| AIR FRANCE KLM<br>MERSONAL<br>AUFTHANSA<br>GROUP<br>CUFTHANSA<br>GROUP<br>CRYANAIR | Airline (groups) | Million Passengers | Change vs. 2018 |  |  |
|