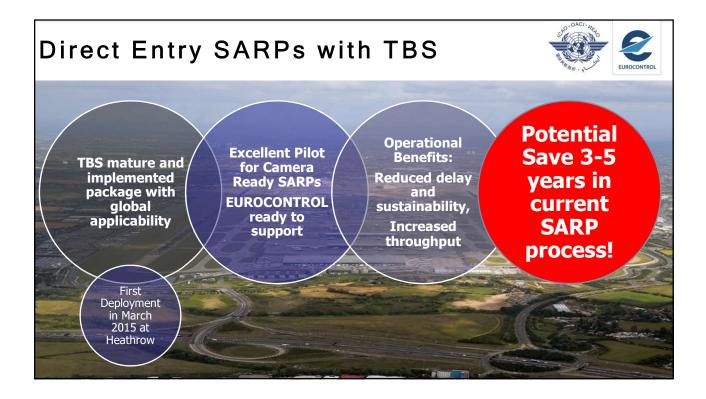

| ТИ                   | 98                     | Contraction of the owner |





















































































NETWORK MANAGER



## EUROPEAN AVIATION, COVID and the RECOVERY

Eamonn Brennan Director General

8 June 2020







| Top-10 European Airlines 2019<br>- Passengers                                      |                  |                    |                 |  |  |
|------------------------------------------------------------------------------------|------------------|--------------------|-----------------|--|--|
| TOP-10 EUROPEAN AIRLINES (PASSENGERS) 2019<br>SOURCE: CAPA                         |                  |                    |                 |  |  |
| AIR FRANCE KLM<br>MERSONAL<br>AUFTHANSA<br>GROUP<br>CUFTHANSA<br>GROUP<br>CRYANAIR | Airline (groups) | Million Passengers | Change vs. 2018 |  |  |
|