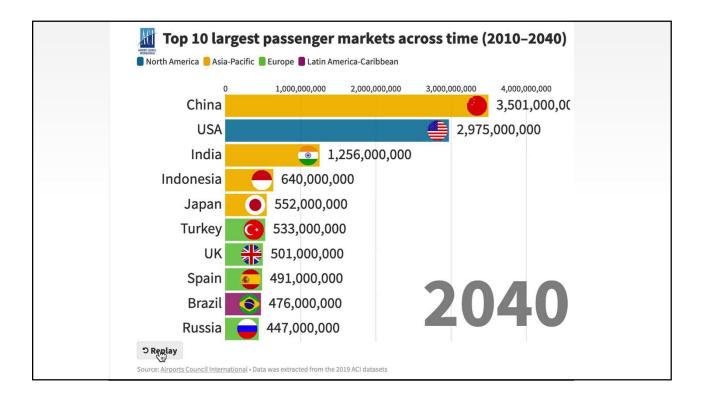

4                 | -1.1%           |  |  |
|                                                                                    | Aeroflot         | 61                 | 9.2%            |  |  |
|                                                                                    | Wizz Air         | 40                 | +17.7%          |  |  |
|                                                                                    | Norwegian        | 36                 | -2.8%           |  |  |
|                                                                                    | Pegasus          | 30                 | -0.3%           |  |  |
|                                                                                    |                  |                    |                 |  |  |







































|