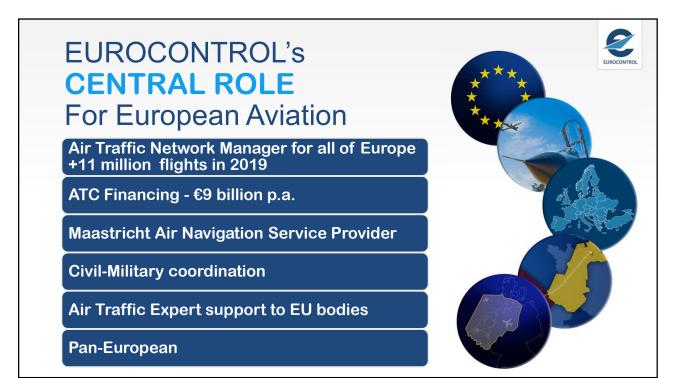

.1%           |  |  |
|                                                                                    | Aeroflot         | 61                 | 9.2%            |  |  |
|                                                                                    | Wizz Air         | 40                 | +17.7%          |  |  |
|                                                                                    | Norwegian        | 36                 | -2.8%           |  |  |
|                                                                                    | Pegasus          | 30                 | -0.3%           |  |  |
|                                                                                    |                  |                    |                 |  |  |







































|