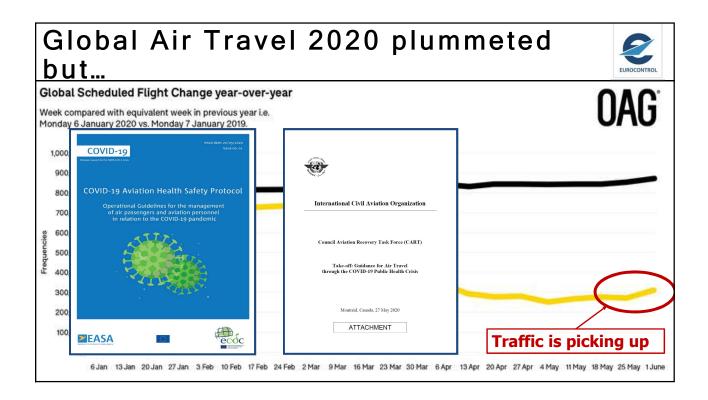

| ТИ                   | 98                     | Contraction of the owned |