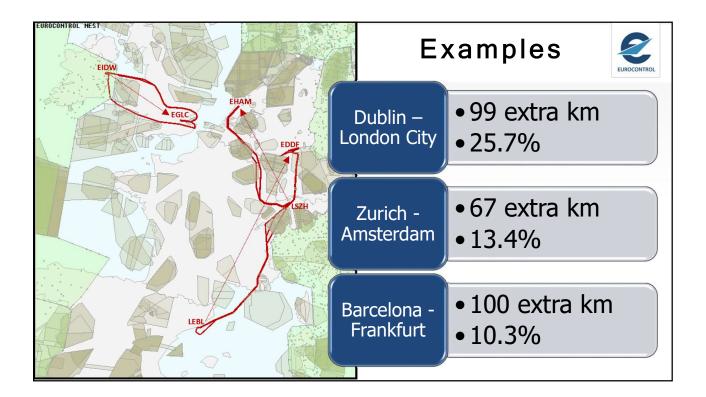

| -1.1%           |  |  |
|                                                                                    | Aeroflot         | 61                 | 9.2%            |  |  |
|                                                                                    | Wizz Air         | 40                 | +17.7%          |  |  |
|                                                                                    | Norwegian        | 36                 | -2.8%           |  |  |
|                                                                                    | Pegasus          | 30                 | -0.3%           |  |  |
|                                                                                    |                  |                    |                 |  |  |







































|