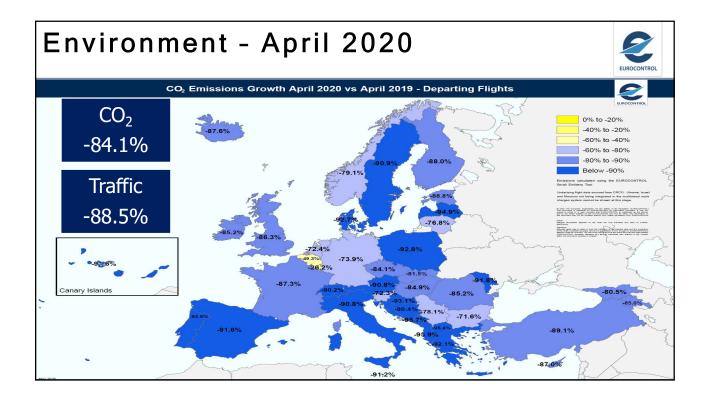

| ТИ                   | 98                     | Contraction of the owned |