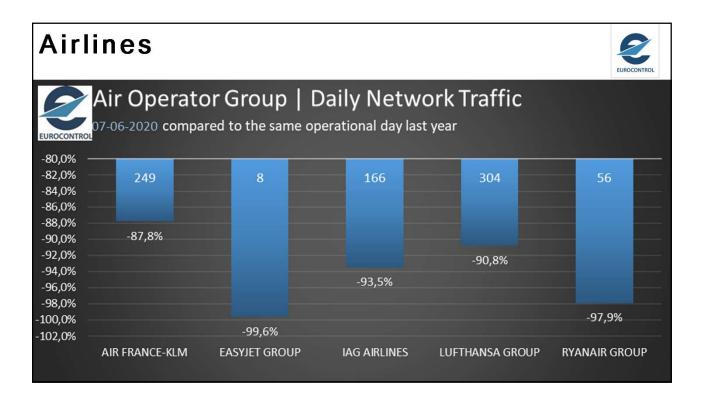

| ТИ                   | 98                     | Contraction of the owned |