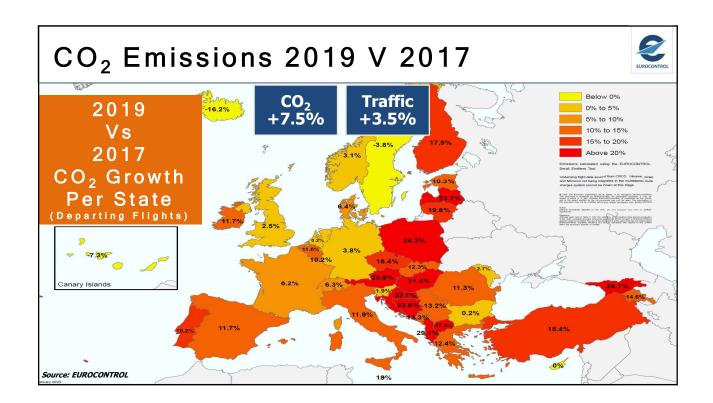

| -1.1%           |  |  |
|                                                                                    | Aeroflot         | 61                 | 9.2%            |  |  |
|                                                                                    | Wizz Air         | 40                 | +17.7%          |  |  |
|                                                                                    | Norwegian        | 36                 | -2.8%           |  |  |
|                                                                                    | Pegasus          | 30                 | -0.3%           |  |  |
|                                                                                    |                  |                    |                 |  |  |







































|