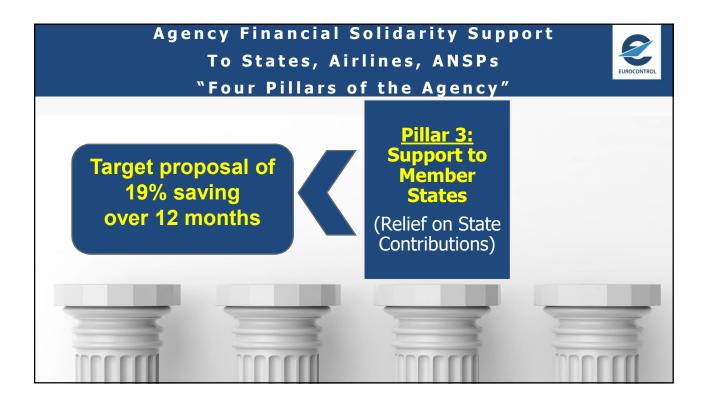

NETWORK MANAGER

## EUROPEAN AVIATION, COVID and the RECOVERY

Eamonn Brennan Director General

8 June 2020

| Top-10 European Airlines 2019<br>- Passengers                                      |                  |                    |                 |  |  |
|------------------------------------------------------------------------------------|------------------|--------------------|-----------------|--|--|
| TOP-10 EUROPEAN AIRLINES (PASSENGERS) 2019<br>SOURCE: CAPA                         |                  |                    |                 |  |  |
| AIR FRANCE KLM<br>MERSONAL<br>AUFTHANSA<br>GROUP<br>CUFTHANSA<br>GROUP<br>CRYANAIR | Airline (groups) | Million Passengers | Change vs. 2018 |  |  |
|                                                                                    | Ryanair          | 152                | +9.5%           |  |  |
|                                                                                    | Lufthansa        | 145                | +2.3%           |  |  |
|                                                                                    | IAG              | 118                | +4.7%           |  |  |
|                                                                                    | Air France-KLM   | 104                | +2.7%           |  |  |
|                                                                                    | easyJet          | 97                 | +5.9%           |  |  |
|                                                                                    | Turkish          | 74                 | -1.1%           |  |  |
|                                                                                    | Aeroflot         | 61                 | 9.2%            |  |  |
|                                                                                    | Wizz Air         | 40                 | +17.7%          |  |  |
|                                                                                    | Norwegian        | 36                 | -2.8%           |  |  |
|                                                                                    | Pegasus          | 30                 | -0.3%           |  |  |
|                                                                                    |                  |                    |                 |  |  |