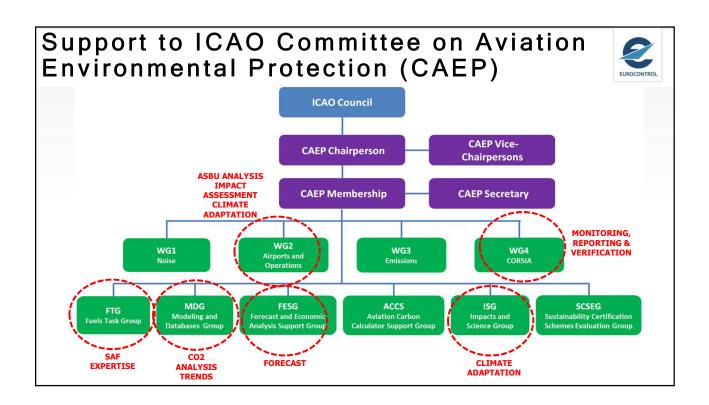

| ТИ                   | 98                     | Contraction of the owned |