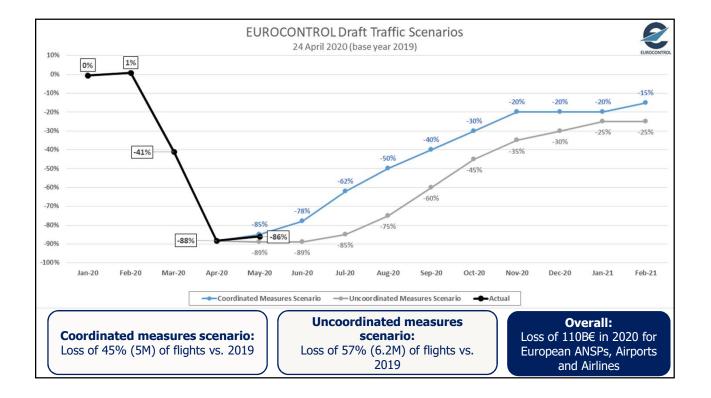

| ТИ                   | 98                     | Contraction of the owner |





















































































NETWORK MANAGER



## EUROPEAN AVIATION, COVID and the RECOVERY

Eamonn Brennan Director General

8 June 2020







| Top-10 European Airlines 2019<br>- Passengers                                      |                  |                    |                 |  |  |
|------------------------------------------------------------------------------------|------------------|--------------------|-----------------|--|--|
| TOP-10 EUROPEAN AIRLINES (PASSENGERS) 2019<br>SOURCE: CAPA                         |                  |                    |                 |  |  |
| AIR FRANCE KLM<br>MERSONAL<br>AUFTHANSA<br>GROUP<br>CUFTHANSA<br>GROUP<br>CRYANAIR | Airline (groups) | Million Passengers | Change vs. 2018 |  |  |
|