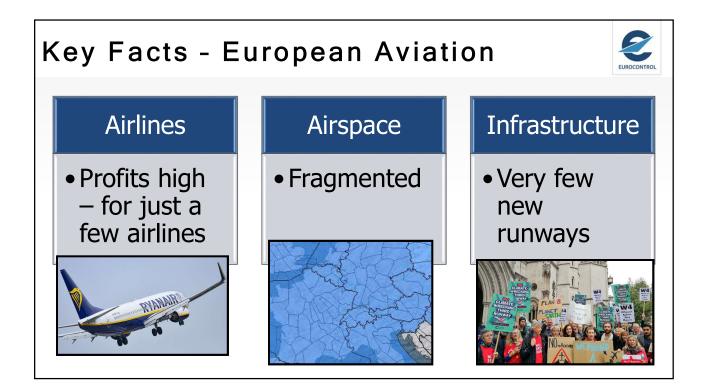

NETWORK MANAGER



## EUROPEAN AVIATION, COVID and the RECOVERY

Eamonn Brennan Director General

8 June 2020







| Top-10 European Airlines 2019<br>- Passengers                                      |                  |                    |                 |  |  |
|------------------------------------------------------------------------------------|------------------|--------------------|-----------------|--|--|
| TOP-10 EUROPEAN AIRLINES (PASSENGERS) 2019<br>SOURCE: CAPA                         |                  |                    |                 |  |  |
| AIR FRANCE KLM<br>MERSONAL<br>AUFTHANSA<br>GROUP<br>CUFTHANSA<br>GROUP<br>CRYANAIR | Airline (groups) | Million Passengers | Change vs. 2018 |  |  |
|                                                                                    | Ryanair          | 152                | +9.5%           |  |  |
|