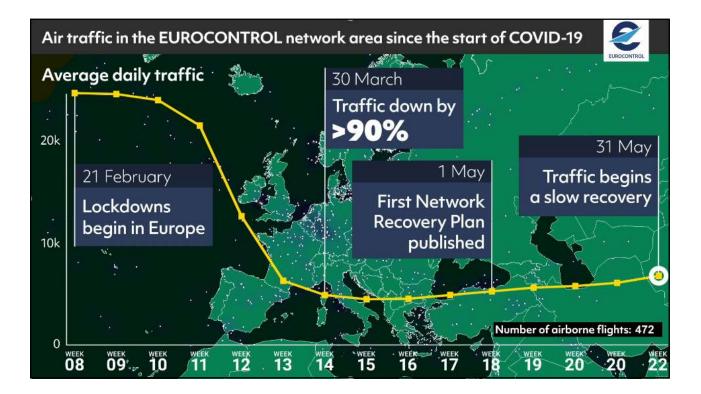

| ТИ                   | 98                     | Contraction of the owned |