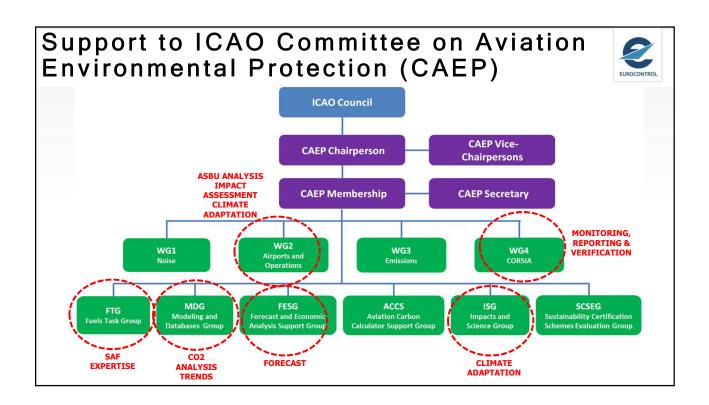

| ТИ                   | 98                     | Contraction of the owner |





















































































NETWORK MANAGER



## EUROPEAN AVIATION, COVID and the RECOVERY

Eamonn Brennan Director General

8 June 2020







| Top-10 European Airlines 2019<br>- Passengers                                      |                  |                    |                 |  |  |
|------------------------------------------------------------------------------------|------------------|--------------------|-----------------|--|--|
| TOP-10 EUROPEAN AIRLINES (PASSENGERS) 2019<br>SOURCE: CAPA                         |                  |                    |                 |  |  |
| AIR FRANCE KLM<br>MERSONAL<br>AUFTHANSA<br>GROUP<br>CUFTHANSA<br>GROUP<br>CRYANAIR | Airline (groups) | Million Passengers | Change vs. 2018 |  |  |
|