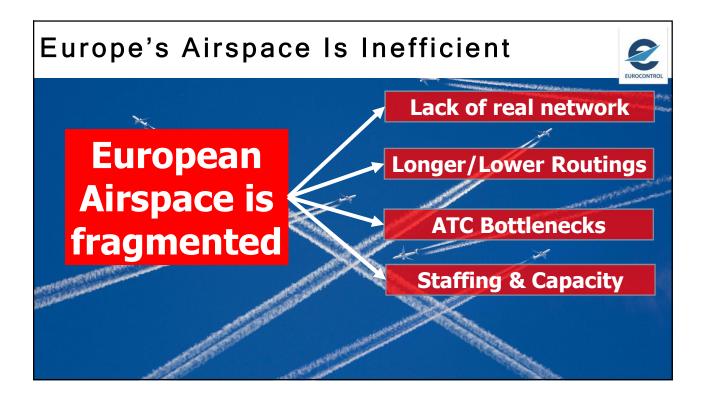

| -1.1%           |  |  |
|                                                                                    | Aeroflot         | 61                 | 9.2%            |  |  |
|                                                                                    | Wizz Air         | 40                 | +17.7%          |  |  |
|                                                                                    | Norwegian        | 36                 | -2.8%           |  |  |
|                                                                                    | Pegasus          | 30                 | -0.3%           |  |  |
|                                                                                    |                  |                    |                 |  |  |







































|