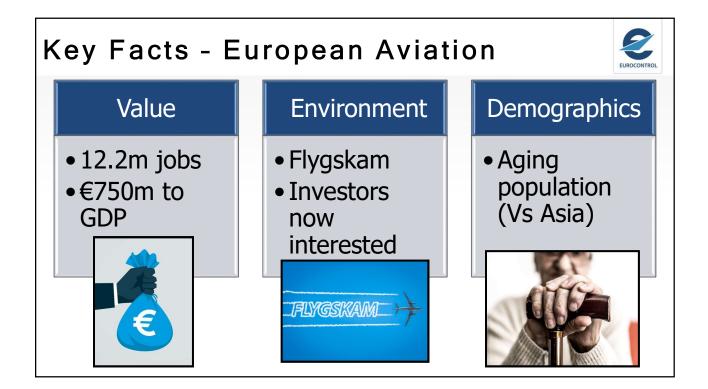

NETWORK MANAGER



## EUROPEAN AVIATION, COVID and the RECOVERY

Eamonn Brennan Director General

8 June 2020







| Top-10 European Airlines 2019<br>- Passengers                                      |                  |                    |                 |  |  |
|------------------------------------------------------------------------------------|------------------|--------------------|-----------------|--|--|
| TOP-10 EUROPEAN AIRLINES (PASSENGERS) 2019<br>SOURCE: CAPA                         |                  |                    |                 |  |  |
| AIR FRANCE KLM<br>MERSONAL<br>AUFTHANSA<br>GROUP<br>CUFTHANSA<br>GROUP<br>CRYANAIR | Airline (groups) | Million Passengers | Change vs. 2018 |  |  |
|                                                                                    | Ryanair          | 152                | +9.5%           |  |  |
|