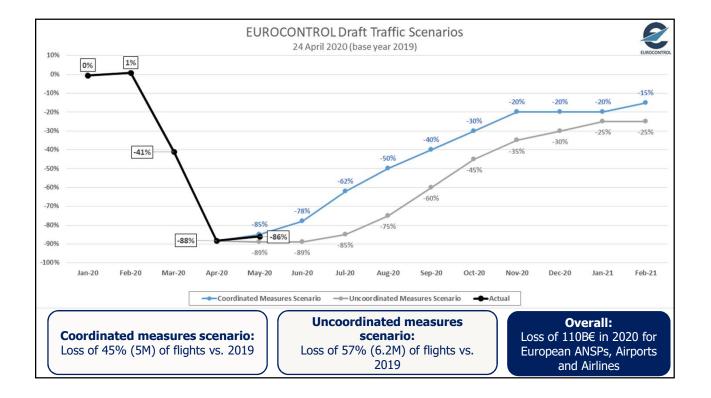

| ТИ                   | 98                     | Contraction of the owned |