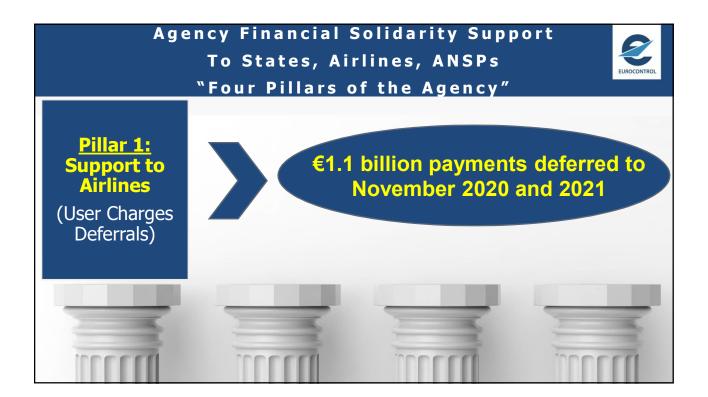

NETWORK MANAGER

## EUROPEAN AVIATION, COVID and the RECOVERY

Eamonn Brennan Director General

8 June 2020

| Top-10 European Airlines 2019<br>- Passengers                                      |                  |                    |                 |  |  |
|------------------------------------------------------------------------------------|------------------|--------------------|-----------------|--|--|
| TOP-10 EUROPEAN AIRLINES (PASSENGERS) 2019<br>SOURCE: CAPA                         |                  |                    |                 |  |  |
| AIR FRANCE KLM<br>MERSONAL<br>AUFTHANSA<br>GROUP<br>CUFTHANSA<br>GROUP<br>CRYANAIR | Airline (groups) | Million Passengers | Change vs. 2018 |  |  |
|                                                                                    | Ryanair          | 152                | +9.5%           |  |  |
|                                                                                    | Lufthansa        | 145                | +2.3%           |  |  |
|                                                                                    | IAG              | 118                | +4.7%           |  |  |
|                                                                                    | Air France-KLM   | 104                | +2.7%           |  |  |
|                                                                                    | easyJet          | 97                 | +5.9%           |  |  |
|                                                                                    | Turkish          | 74                 | -1.1%           |  |  |
|                                                                                    | Aeroflot         | 61                 | 9.2%            |  |  |
|                                                                                    | Wizz Air         | 40                 | +17.7%          |  |  |
|                                                                                    | Norwegian        | 36                 | -2.8%           |  |  |
|                                                                                    | Pegasus          | 30                 | -0.3%           |  |  |
|                                                                                    |                  |                    |                 |  |  |