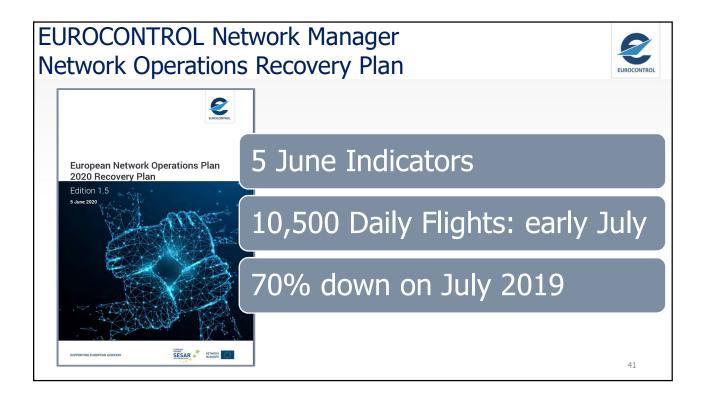

NETWORK MANAGER

## EUROPEAN AVIATION, COVID and the RECOVERY

Eamonn Brennan Director General

8 June 2020

| Top-10 European Airlines 2019<br>- Passengers                                      |                  |                    |                 |  |  |
|------------------------------------------------------------------------------------|------------------|--------------------|-----------------|--|--|
| TOP-10 EUROPEAN AIRLINES (PASSENGERS) 2019<br>SOURCE: CAPA                         |                  |                    |                 |  |  |
| AIR FRANCE KLM<br>MERSONAL<br>AUFTHANSA<br>GROUP<br>CUFTHANSA<br>GROUP<br>CRYANAIR | Airline (groups) | Million Passengers | Change vs. 2018 |  |  |
|                                                                                    | Ryanair          | 152                | +9.5%           |  |  |
|                                                                                    | Lufthansa        | 145                | +2.3%           |  |  |
|                                                                                    | IAG              | 118                | +4.7%           |  |  |
|                                                                                    | Air France-KLM   | 104                | +2.7%           |  |  |
|                                                                                    | easyJet          | 97                 | +5.9%           |  |  |
|                                                                                    | Turkish          | 74                 | -1.1%           |  |  |
|                                                                                    | Aeroflot         | 61                 | 9.2%            |  |  |
|                                                                                    | Wizz Air         | 40                 | +17.7%          |  |  |
|                                                                                    | Norwegian        | 36                 | -2.8%           |  |  |
|                                                                                    | Pegasus          | 30                 | -0.3%           |  |  |
|                                                                                    |                  |                    |                 |  |  |