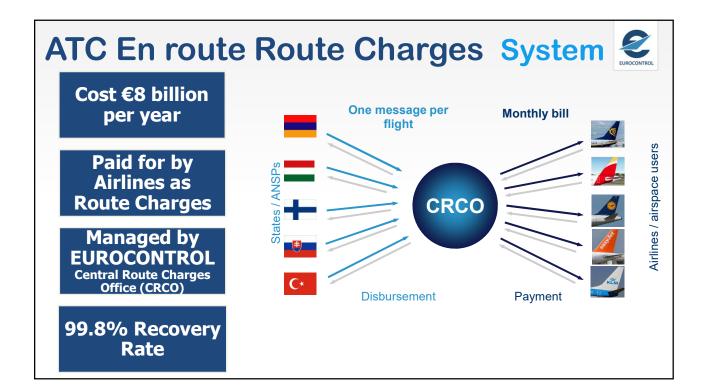

|                                                                                                                                                                                                                                                                                                                                                                                                                                                                                                                                                                                                                                                                                                                                                                                                                                                                                                                                                                                                                                                                                                                                                                                                                                                                                                                                                                                                                                                                                                                                                                                                                                                                                                                                                                                                                                                                                    | Top-20 Airlines      | 2019<br>(EUR Millions) | 2                        |
|------------------------------------------------------------------------------------------------------------------------------------------------------------------------------------------------------------------------------------------------------------------------------------------------------------------------------------------------------------------------------------------------------------------------------------------------------------------------------------------------------------------------------------------------------------------------------------------------------------------------------------------------------------------------------------------------------------------------------------------------------------------------------------------------------------------------------------------------------------------------------------------------------------------------------------------------------------------------------------------------------------------------------------------------------------------------------------------------------------------------------------------------------------------------------------------------------------------------------------------------------------------------------------------------------------------------------------------------------------------------------------------------------------------------------------------------------------------------------------------------------------------------------------------------------------------------------------------------------------------------------------------------------------------------------------------------------------------------------------------------------------------------------------------------------------------------------------------------------------------------------------|----------------------|------------------------|--------------------------|
| En-Route                                                                                                                                                                                                                                                                                                                                                                                                                                                                                                                                                                                                                                                                                                                                                                                                                                                                                                                                                                                                                                                                                                                                                                                                                                                                                                                                                                                                                                                                                                                                                                                                                                                                                                                                                                                                                                                                           | RYANAIR              | 692                    | EUROCONTROL              |
|                                                                                                                                                                                                                                                                                                                                                                                                                                                                                                                                                                                                                                                                                                                                                                                                                                                                                                                                                                                                                                                                                                                                                                                                                                                                                                                                                                                                                                                                                                                                                                                                                                                                                                                                                                                                                                                                                    | EASYJET              | 451                    |                          |
| Charges                                                                                                                                                                                                                                                                                                                                                                                                                                                                                                                                                                                                                                                                                                                                                                                                                                                                                                                                                                                                                                                                                                                                                                                                                                                                                                                                                                                                                                                                                                                                                                                                                                                                                                                                                                                                                                                                            | LUFTHANSA            | 381                    |                          |
| Charges<br>Billed by CRCC                                                                                                                                                                                                                                                                                                                                                                                                                                                                                                                                                                                                                                                                                                                                                                                                                                                                                                                                                                                                                                                                                                                                                                                                                                                                                                                                                                                                                                                                                                                                                                                                                                                                                                                                                                                                                                                          | BRITISH AIRWAYS      | 301                    |                          |
|                                                                                                                                                                                                                                                                                                                                                                                                                                                                                                                                                                                                                                                                                                                                                                                                                                                                                                                                                                                                                                                                                                                                                                                                                                                                                                                                                                                                                                                                                                                                                                                                                                                                                                                                                                                                                                                                                    | TURKISH AIRLINES THY | 294                    |                          |
| Billed by CRCC                                                                                                                                                                                                                                                                                                                                                                                                                                                                                                                                                                                                                                                                                                                                                                                                                                                                                                                                                                                                                                                                                                                                                                                                                                                                                                                                                                                                                                                                                                                                                                                                                                                                                                                                                                                                                                                                     |                      | 273                    |                          |
|                                                                                                                                                                                                                                                                                                                                                                                                                                                                                                                                                                                                                                                                                                                                                                                                                                                                                                                                                                                                                                                                                                                                                                                                                                                                                                                                                                                                                                                                                                                                                                                                                                                                                                                                                                                                                                                                                    | LIMINATES            | 224                    |                          |
| 1 BASI CONTRACTOR                                                                                                                                                                                                                                                                                                                                                                                                                                                                                                                                                                                                                                                                                                                                                                                                                                                                                                                                                                                                                                                                                                                                                                                                                                                                                                                                                                                                                                                                                                                                                                                                                                                                                                                                                                                                                                                                  | QATAR AIRWAYS        | 191                    |                          |
| ALL STATISTICS AND                                                                                                                                                                                                                                                                                                                                                                                                                                                                                                                                                                                                                                                                                                                                                                                                                                                                                                                                                                                                                                                                                                                                                                                                                                                                                                                                                                                                                                                                                                                                                                                                                                                                                                                                                                                                                             | NORWEGIAN            | 188                    |                          |
|                                                                                                                                                                                                                                                                                                                                                                                                                                                                                                                                                                                                                                                                                                                                                                                                                                                                                                                                                                                                                                                                                                                                                                                                                                                                                                                                                                                                                                                                                                                                                                                                                                                                                                                                                                                                                                                                                    | KLM                  | 182                    |                          |
|                                                                                                                                                                                                                                                                                                                                                                                                                                                                                                                                                                                                                                                                                                                                                                                                                                                                                                                                                                                                                                                                                                                                                                                                                                                                                                                                                                                                                                                                                                                                                                                                                                                                                                                                                                                                                                                                                    | WIZZ AIR             | 156                    |                          |
|                                                                                                                                                                                                                                                                                                                                                                                                                                                                                                                                                                                                                                                                                                                                                                                                                                                                                                                                                                                                                                                                                                                                                                                                                                                                                                                                                                                                                                                                                                                                                                                                                                                                                                                                                                                                                                                                                    | EUROWINGS            | 151                    |                          |
|                                                                                                                                                                                                                                                                                                                                                                                                                                                                                                                                                                                                                                                                                                                                                                                                                                                                                                                                                                                                                                                                                                                                                                                                                                                                                                                                                                                                                                                                                                                                                                                                                                                                                                                                                                                                                                                                                    |                      | 141                    |                          |
|                                                                                                                                                                                                                                                                                                                                                                                                                                                                                                                                                                                                                                                                                                                                                                                                                                                                                                                                                                                                                                                                                                                                                                                                                                                                                                                                                                                                                                                                                                                                                                                                                                                                                                                                                                                                                                                                                    | SAS                  | 140                    |                          |
|                                                                                                                                                                                                                                                                                                                                                                                                                                                                                                                                                                                                                                                                                                                                                                                                                                                                                                                                                                                                                                                                                                                                                                                                                                                                                                                                                                                                                                                                                                                                                                                                                                                                                                                                                                                                                                                                                    | ALITALIA             | 125                    | av                       |
|                                                                                                                                                                                                                                                                                                                                                                                                                                                                                                                                                                                                                                                                                                                                                                                                                                                                                                                                                                                                                                                                                                                                                                                                                                                                                                                                                                                                                                                                                                                                                                                                                                                                                                                                                                                                                                                                                    |                      | 118                    | -                        |
| PHL swift                                                                                                                                                                                                                                                                                                                                                                                                                                                                                                                                                                                                                                                                                                                                                                                                                                                                                                                                                                                                                                                                                                                                                                                                                                                                                                                                                                                                                                                                                                                                                                                                                                                                                                                                                                                                                                                                          |                      | 113                    |                          |
|                                                                                                                                                                                                                                                                                                                                                                                                                                                                                                                                                                                                                                                                                                                                                                                                                                                                                                                                                                                                                                                                                                                                                                                                                                                                                                                                                                                                                                                                                                                                                                                                                                                                                                                                                                                                                                                                                    |                      | 112                    |                          |
| Alterative and a second s |                      | 110                    |                          |
|                                                                                                                                                                                                                                                                                                                                                                                                                                                                                                                                                                                                                                                                                                                                                                                                                                                                                                                                                                                                                                                                                                                                                                                                                                                                                                                                                                                                                                                                                                                                                                                                                                                                                                                                                                                                                                                                                    | ТИ                   | 98                     | Contraction of the owner |