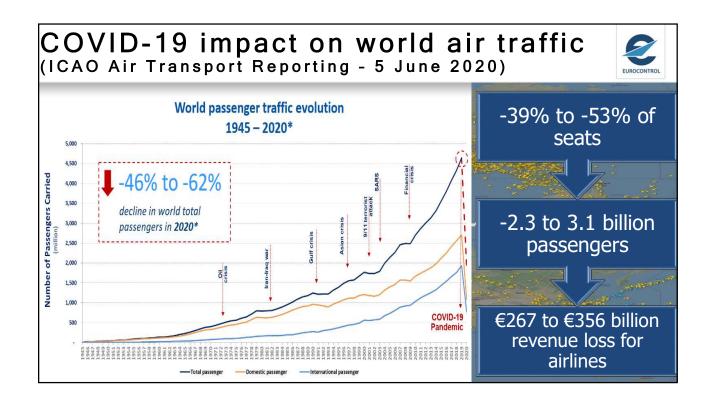

| ТИ                   | 98                     | Contraction of the owned |