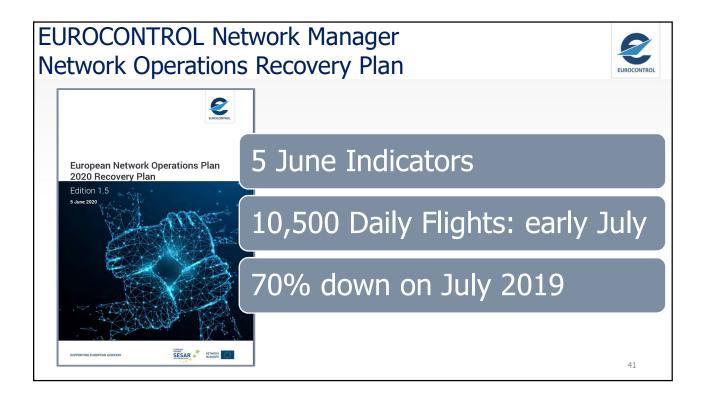

| ТИ                   | 98                     | Contraction of the owner |





















































































NETWORK MANAGER



## EUROPEAN AVIATION, COVID and the RECOVERY

Eamonn Brennan Director General

8 June 2020







| Top-10 European Airlines 2019<br>- Passengers                                      |                  |                    |                 |  |  |
|------------------------------------------------------------------------------------|------------------|--------------------|-----------------|--|--|
| TOP-10 EUROPEAN AIRLINES (PASSENGERS) 2019<br>SOURCE: CAPA                         |                  |                    |                 |  |  |
| AIR FRANCE KLM<br>MERSONAL<br>AUFTHANSA<br>GROUP<br>CUFTHANSA<br>GROUP<br>CRYANAIR | Airline (groups) | Million Passengers | Change vs. 2018 |  |  |
|