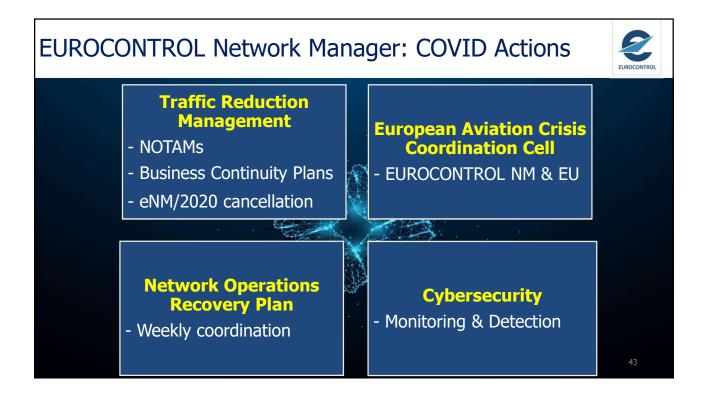

| ТИ                   | 98                     | Contraction of the owned |