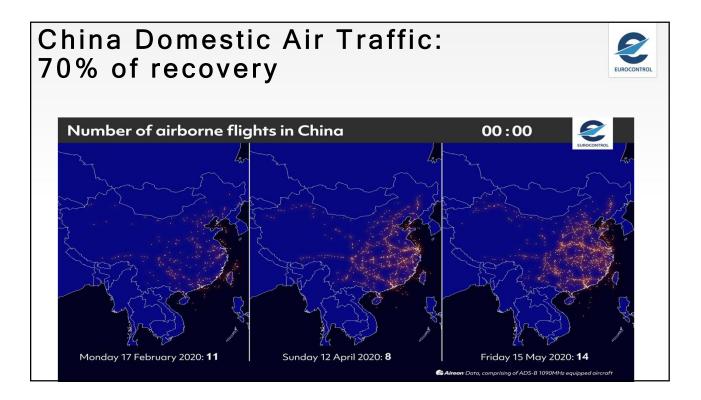

| ТИ                   | 98                     | Contraction of the owned |