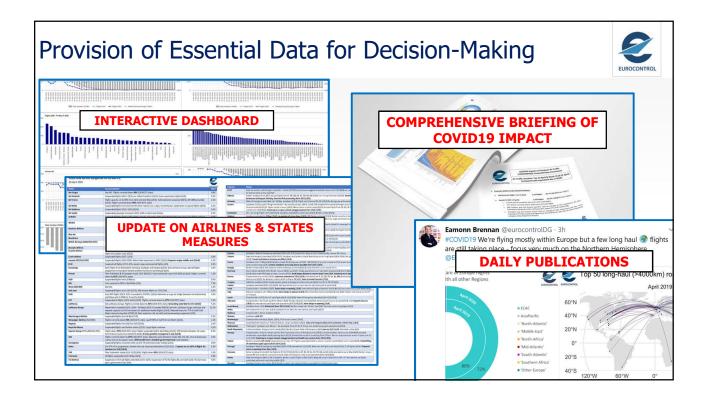

| ТИ                   | 98                     | Contraction of the owned |