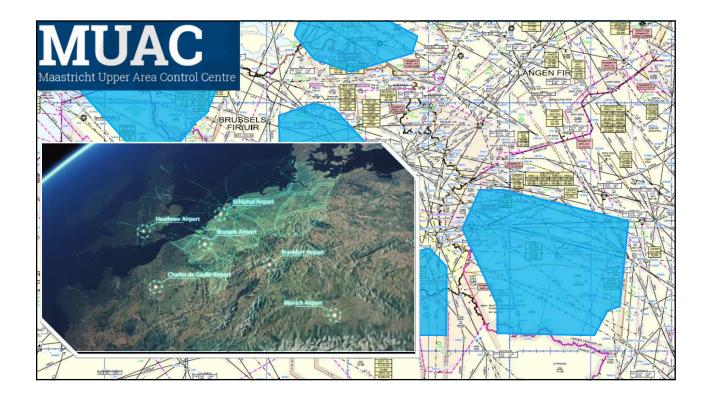

|  |  |
|                                                                                    | Aeroflot         | 61                 | 9.2%            |  |  |
|                                                                                    | Wizz Air         | 40                 | +17.7%          |  |  |
|                                                                                    | Norwegian        | 36                 | -2.8%           |  |  |
|                                                                                    | Pegasus          | 30                 | -0.3%           |  |  |
|                                                                                    |                  |                    |                 |  |  |







































|