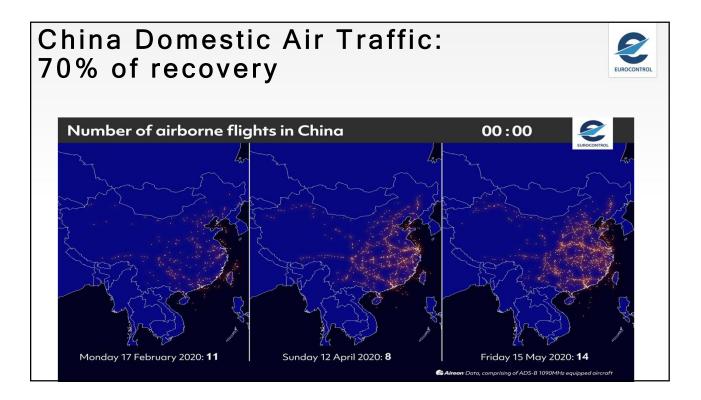

| ТИ                   | 98                     | Contraction of the owner |





















































































NETWORK MANAGER



## EUROPEAN AVIATION, COVID and the RECOVERY

Eamonn Brennan Director General

8 June 2020







| Top-10 European Airlines 2019<br>- Passengers                                      |                  |                    |                 |  |  |
|------------------------------------------------------------------------------------|------------------|--------------------|-----------------|--|--|
| TOP-10 EUROPEAN AIRLINES (PASSENGERS) 2019<br>SOURCE: CAPA                         |                  |                    |                 |  |  |
| AIR FRANCE KLM<br>MERSONAL<br>AUFTHANSA<br>GROUP<br>CUFTHANSA<br>GROUP<br>CRYANAIR | Airline (groups) | Million Passengers | Change vs. 2018 |  |  |
|