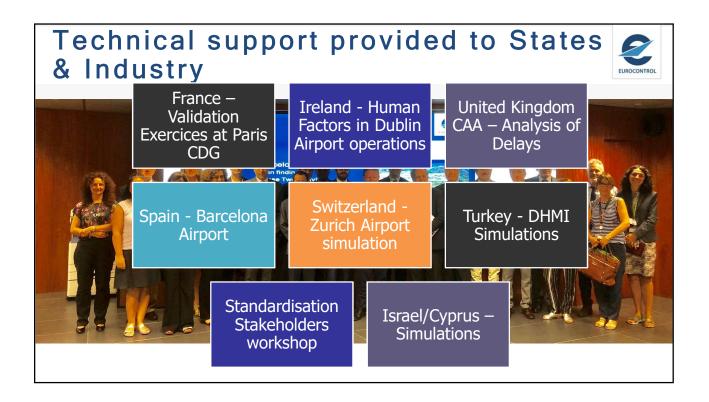

|  |  |
|                                                                                    | Aeroflot         | 61                 | 9.2%            |  |  |
|                                                                                    | Wizz Air         | 40                 | +17.7%          |  |  |
|                                                                                    | Norwegian        | 36                 | -2.8%           |  |  |
|                                                                                    | Pegasus          | 30                 | -0.3%           |  |  |
|                                                                                    |                  |                    |                 |  |  |







































|