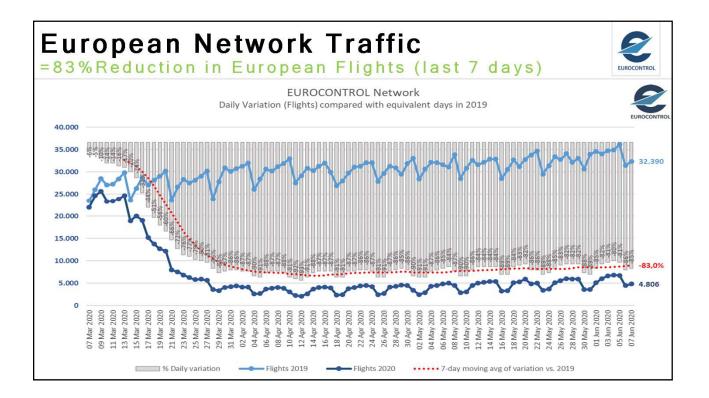

NETWORK MANAGER

## EUROPEAN AVIATION, COVID and the RECOVERY

Eamonn Brennan Director General

8 June 2020

| Top-10 European Airlines 2019<br>- Passengers                                      |                  |                    |                 |  |  |
|------------------------------------------------------------------------------------|------------------|--------------------|-----------------|--|--|
| TOP-10 EUROPEAN AIRLINES (PASSENGERS) 2019<br>SOURCE: CAPA                         |                  |                    |                 |  |  |
| AIR FRANCE KLM<br>MERSONAL<br>AUFTHANSA<br>GROUP<br>CUFTHANSA<br>GROUP<br>CRYANAIR | Airline (groups) | Million Passengers | Change vs. 2018 |  |  |
|                                                                                    | Ryanair          | 152                | +9.5%           |  |  |
|                                                                                    | Lufthansa        | 145                | +2.3%           |  |  |
|                                                                                    | IAG              | 118                | +4.7%           |  |  |
|                                                                                    | Air France-KLM   | 104                | +2.7%           |  |  |
|                                                                                    | easyJet          | 97                 | +5.9%           |  |  |
|                                                                                    | Turkish          | 74                 | -1.1%           |  |  |
|                                                                                    | Aeroflot         | 61                 | 9.2%            |  |  |
|                                                                                    | Wizz Air         | 40                 | +17.7%          |  |  |
|                                                                                    | Norwegian        | 36                 | -2.8%           |  |  |
|                                                                                    | Pegasus          | 30                 | -0.3%           |  |  |
|                                                                                    |                  |                    |                 |  |  |