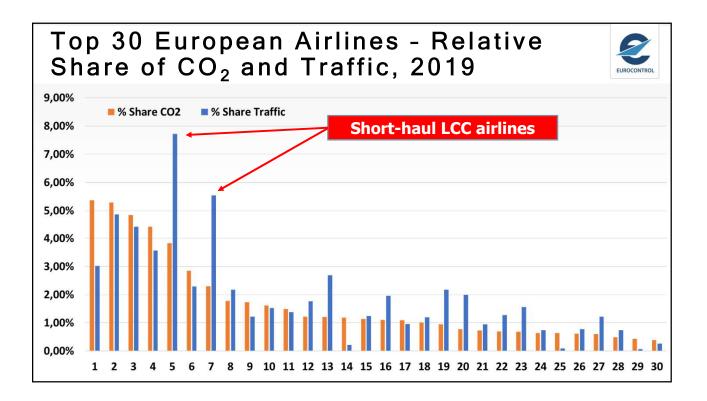

NETWORK MANAGER

## EUROPEAN AVIATION, COVID and the RECOVERY

Eamonn Brennan Director General

8 June 2020

| Top-10 European Airlines 2019<br>- Passengers                                      |                  |                    |                 |  |  |
|------------------------------------------------------------------------------------|------------------|--------------------|-----------------|--|--|
| TOP-10 EUROPEAN AIRLINES (PASSENGERS) 2019<br>SOURCE: CAPA                         |                  |                    |                 |  |  |
| AIR FRANCE KLM<br>MERSONAL<br>AUFTHANSA<br>GROUP<br>CUFTHANSA<br>GROUP<br>CRYANAIR | Airline (groups) | Million Passengers | Change vs. 2018 |  |  |
|                                                                                    | Ryanair          | 152                | +9.5%           |  |  |
|                                                                                    | Lufthansa        | 145                | +2.3%           |  |  |
|                                                                                    | IAG              | 118                | +4.7%           |  |  |
|                                                                                    | Air France-KLM   | 104                | +2.7%           |  |  |
|                                                                                    | easyJet          | 97                 | +5.9%           |  |  |
|                                                                                    | Turkish          | 74                 | -1.1%           |  |  |
|                                                                                    | Aeroflot         | 61                 | 9.2%            |  |  |
|                                                                                    | Wizz Air         | 40                 | +17.7%          |  |  |
|                                                                                    | Norwegian        | 36                 | -2.8%           |  |  |
|                                                                                    | Pegasus          | 30                 | -0.3%           |  |  |
|                                                                                    |                  |                    |                 |  |  |