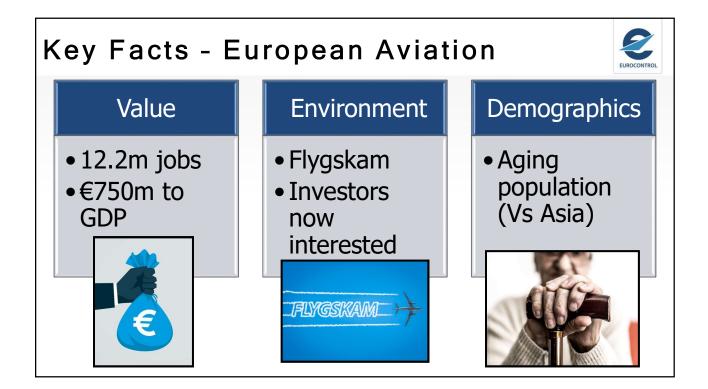

NETWORK MANAGER

## EUROPEAN AVIATION, COVID and the RECOVERY

Eamonn Brennan Director General

8 June 2020

| Top-10 European Airlines 2019<br>- Passengers                                      |                  |                    |                 |  |  |
|------------------------------------------------------------------------------------|------------------|--------------------|-----------------|--|--|
| TOP-10 EUROPEAN AIRLINES (PASSENGERS) 2019<br>SOURCE: CAPA                         |                  |                    |                 |  |  |
| AIR FRANCE KLM<br>MERSONAL<br>AUFTHANSA<br>GROUP<br>CUFTHANSA<br>GROUP<br>CRYANAIR | Airline (groups) | Million Passengers | Change vs. 2018 |  |  |
|                                                                                    | Ryanair          | 152                | +9.5%           |  |  |
|                                                                                    | Lufthansa        | 145                | +2.3%           |  |  |
|                                                                                    | IAG              | 118                | +4.7%           |  |  |
|                                                                                    | Air France-KLM   | 104                | +2.7%           |  |  |
|                                                                                    | easyJet          | 97                 | +5.9%           |  |  |
|                                                                                    | Turkish          | 74                 | -1.1%           |  |  |
|                                                                                    | Aeroflot         | 61                 | 9.2%            |  |  |
|                                                                                    | Wizz Air         | 40                 | +17.7%          |  |  |
|                                                                                    | Norwegian        | 36                 | -2.8%           |  |  |
|                                                                                    | Pegasus          | 30                 | -0.3%           |  |  |
|                                                                                    |                  |                    |                 |  |  |