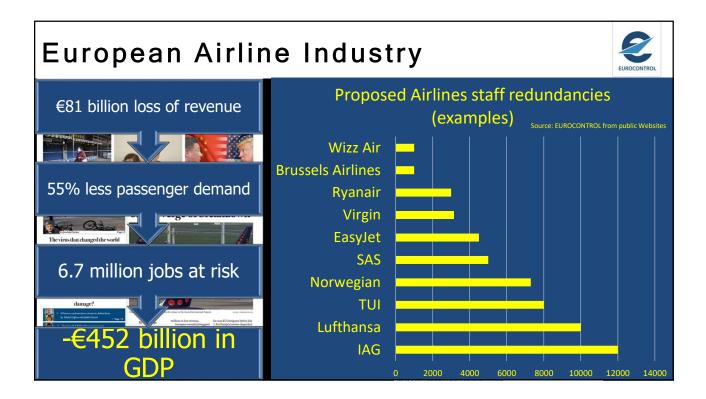

| ТИ                   | 98                     | Contraction of the owned |