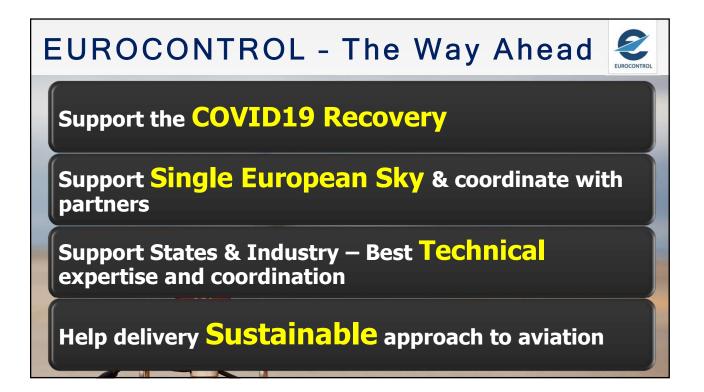

| ТИ                   | 98                     | Contraction of the owner |





















































































NETWORK MANAGER



## EUROPEAN AVIATION, COVID and the RECOVERY

Eamonn Brennan Director General

8 June 2020







| Top-10 European Airlines 2019<br>- Passengers                                      |                  |                    |                 |  |  |
|------------------------------------------------------------------------------------|------------------|--------------------|-----------------|--|--|
| TOP-10 EUROPEAN AIRLINES (PASSENGERS) 2019<br>SOURCE: CAPA                         |                  |                    |                 |  |  |
| AIR FRANCE KLM<br>MERSONAL<br>AUFTHANSA<br>GROUP<br>CUFTHANSA<br>GROUP<br>CRYANAIR | Airline (groups) | Million Passengers | Change vs. 2018 |  |  |
|