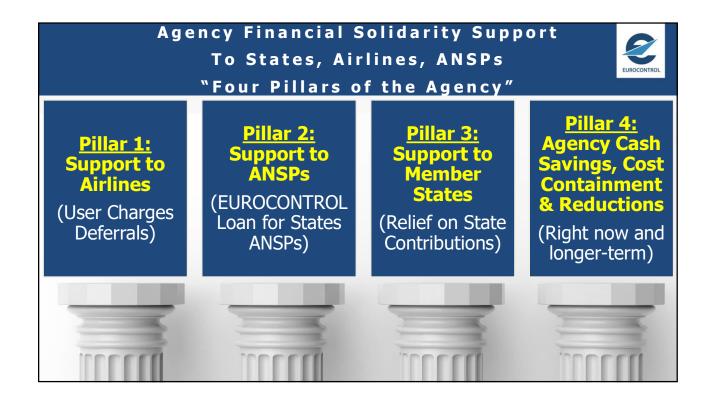

NETWORK MANAGER

## EUROPEAN AVIATION, COVID and the RECOVERY

Eamonn Brennan Director General

8 June 2020

| Top-10 European Airlines 2019<br>- Passengers                                      |                  |                    |                 |  |  |
|------------------------------------------------------------------------------------|------------------|--------------------|-----------------|--|--|
| TOP-10 EUROPEAN AIRLINES (PASSENGERS) 2019<br>SOURCE: CAPA                         |                  |                    |                 |  |  |
| AIR FRANCE KLM<br>MERSONAL<br>AUFTHANSA<br>GROUP<br>CUFTHANSA<br>GROUP<br>CRYANAIR | Airline (groups) | Million Passengers | Change vs. 2018 |  |  |
|                                                                                    | Ryanair          | 152                | +9.5%           |  |  |
|                                                                                    | Lufthansa        | 145                | +2.3%           |  |  |
|                                                                                    | IAG              | 118                | +4.7%           |  |  |
|                                                                                    | Air France-KLM   | 104                | +2.7%           |  |  |
|                                                                                    | easyJet          | 97                 | +5.9%           |  |  |
|                                                                                    | Turkish          | 74                 | -1.1%           |  |  |
|                                                                                    | Aeroflot         | 61                 | 9.2%            |  |  |
|                                                                                    | Wizz Air         | 40                 | +17.7%          |  |  |
|                                                                                    | Norwegian        | 36                 | -2.8%           |  |  |
|                                                                                    | Pegasus          | 30                 | -0.3%           |  |  |
|                                                                                    |                  |                    |                 |  |  |