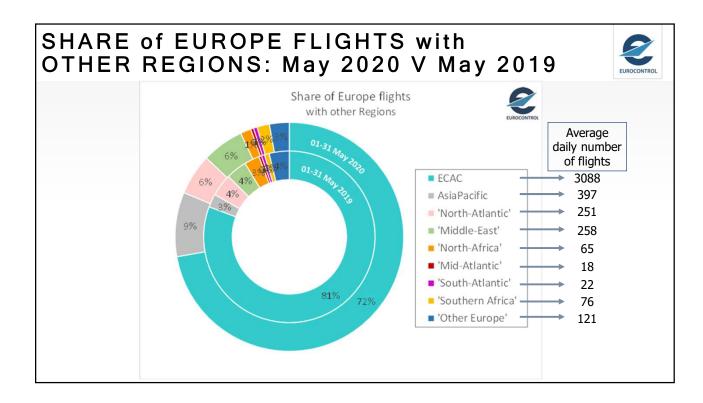

| ТИ                   | 98                     | Contraction of the owned |