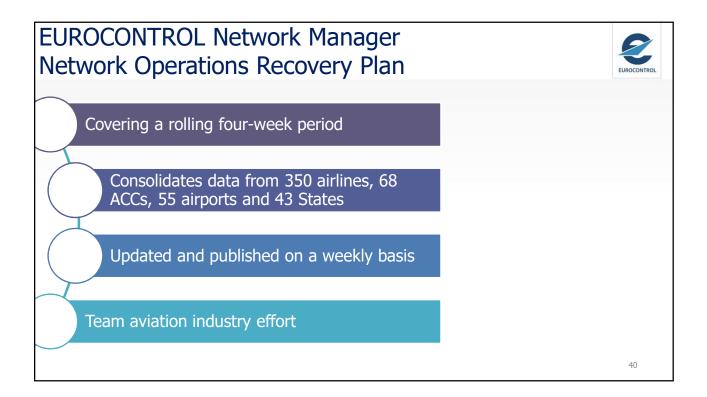

| ТИ                   | 98                     | Contraction of the owned |