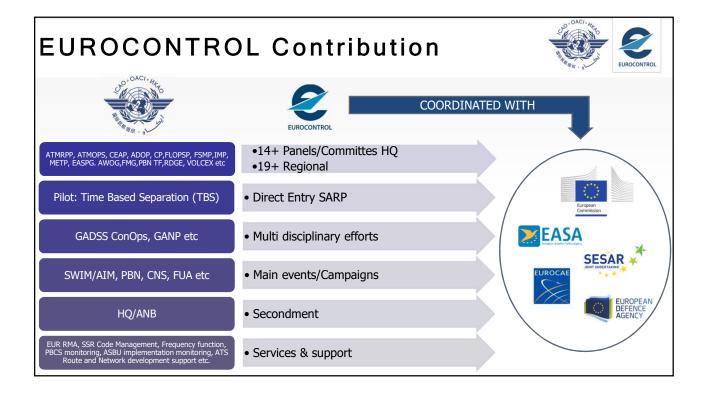

| ТИ                   | 98                     | Contraction of the owned |