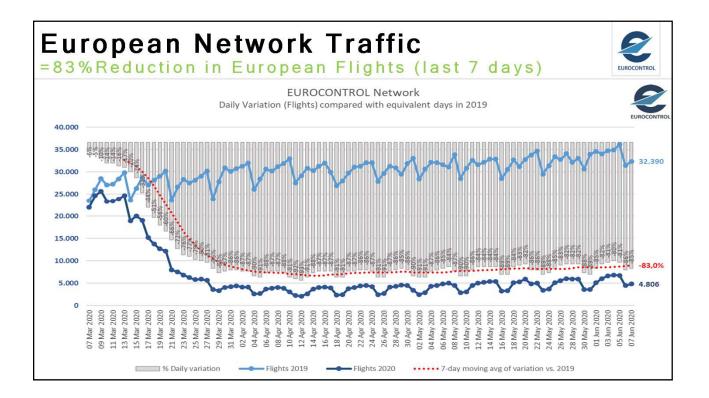

| ТИ                   | 98                     | Contraction of the owned |