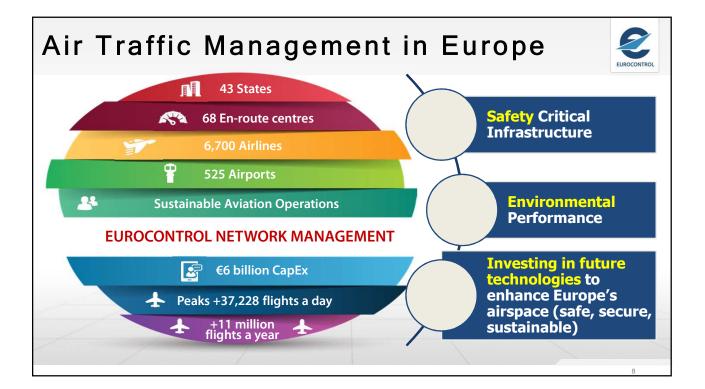

| -1.1%           |  |  |
|                                                                                    | Aeroflot         | 61                 | 9.2%            |  |  |
|                                                                                    | Wizz Air         | 40                 | +17.7%          |  |  |
|                                                                                    | Norwegian        | 36                 | -2.8%           |  |  |
|                                                                                    | Pegasus          | 30                 | -0.3%           |  |  |
|                                                                                    |                  |                    |                 |  |  |







































|