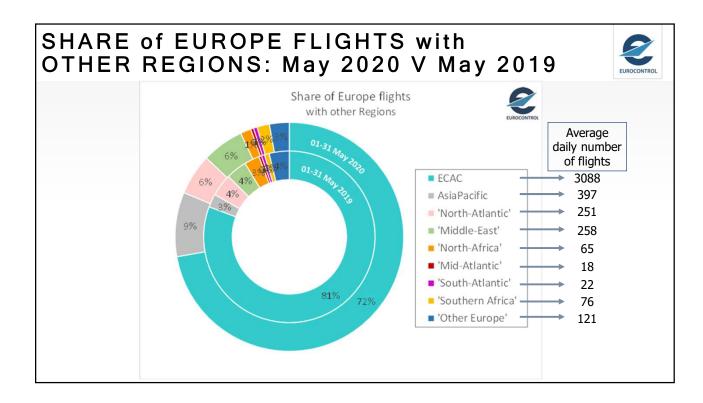

| ТИ                   | 98                     | Contraction of the owner |





















































































NETWORK MANAGER



## EUROPEAN AVIATION, COVID and the RECOVERY

Eamonn Brennan Director General

8 June 2020







| Top-10 European Airlines 2019<br>- Passengers                                      |                  |                    |                 |  |  |
|------------------------------------------------------------------------------------|------------------|--------------------|-----------------|--|--|
| TOP-10 EUROPEAN AIRLINES (PASSENGERS) 2019<br>SOURCE: CAPA                         |                  |                    |                 |  |  |
| AIR FRANCE KLM<br>MERSONAL<br>AUFTHANSA<br>GROUP<br>CUFTHANSA<br>GROUP<br>CRYANAIR | Airline (groups) | Million Passengers | Change vs. 2018 |  |  |
|