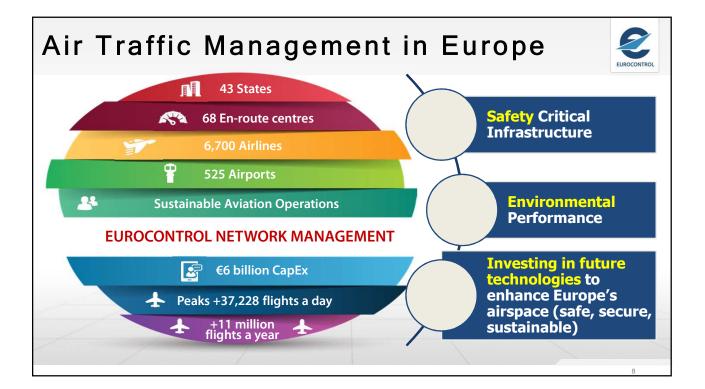

NETWORK MANAGER

## EUROPEAN AVIATION, COVID and the RECOVERY

Eamonn Brennan Director General

8 June 2020

| Top-10 European Airlines 2019<br>- Passengers                                      |                  |                    |                 |  |  |
|------------------------------------------------------------------------------------|------------------|--------------------|-----------------|--|--|
| TOP-10 EUROPEAN AIRLINES (PASSENGERS) 2019<br>SOURCE: CAPA                         |                  |                    |                 |  |  |
| AIR FRANCE KLM<br>MERSONAL<br>AUFTHANSA<br>GROUP<br>CUFTHANSA<br>GROUP<br>CRYANAIR | Airline (groups) | Million Passengers | Change vs. 2018 |  |  |
|                                                                                    | Ryanair          | 152                | +9.5%           |  |  |
|                                                                                    | Lufthansa        | 145                | +2.3%           |  |  |
|                                                                                    | IAG              | 118                | +4.7%           |  |  |
|                                                                                    | Air France-KLM   | 104                | +2.7%           |  |  |
|                                                                                    | easyJet          | 97                 | +5.9%           |  |  |
|                                                                                    | Turkish          | 74                 | -1.1%           |  |  |
|                                                                                    | Aeroflot         | 61                 | 9.2%            |  |  |
|                                                                                    | Wizz Air         | 40                 | +17.7%          |  |  |
|                                                                                    | Norwegian        | 36                 | -2.8%           |  |  |
|                                                                                    | Pegasus          | 30                 | -0.3%           |  |  |
|                                                                                    |                  |                    |                 |  |  |