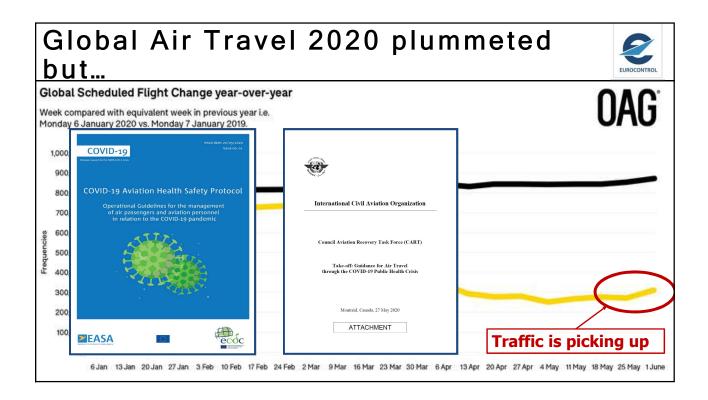

| ТИ                   | 98                     | Contraction of the owner |





















































































NETWORK MANAGER



## EUROPEAN AVIATION, COVID and the RECOVERY

Eamonn Brennan Director General

8 June 2020







| Top-10 European Airlines 2019<br>- Passengers                                      |                  |                    |                 |  |  |
|------------------------------------------------------------------------------------|------------------|--------------------|-----------------|--|--|
| TOP-10 EUROPEAN AIRLINES (PASSENGERS) 2019<br>SOURCE: CAPA                         |                  |                    |                 |  |  |
| AIR FRANCE KLM<br>MERSONAL<br>AUFTHANSA<br>GROUP<br>CUFTHANSA<br>GROUP<br>CRYANAIR | Airline (groups) | Million Passengers | Change vs. 2018 |  |  |
|