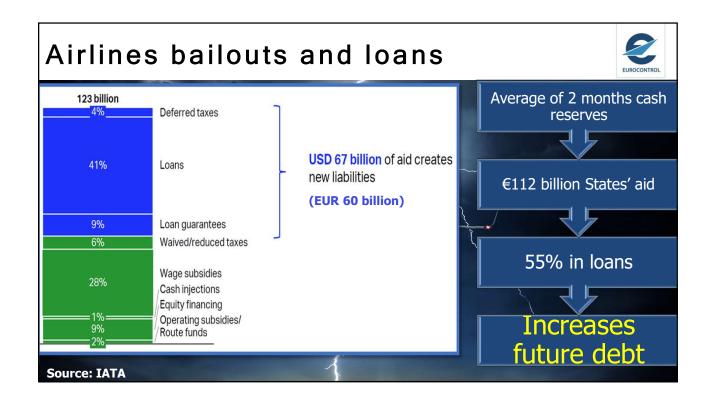

| ТИ                   | 98                     | Contraction of the owner |





















































































NETWORK MANAGER



## EUROPEAN AVIATION, COVID and the RECOVERY

Eamonn Brennan Director General

8 June 2020







| Top-10 European Airlines 2019<br>- Passengers                                      |                  |                    |                 |  |  |
|------------------------------------------------------------------------------------|------------------|--------------------|-----------------|--|--|
| TOP-10 EUROPEAN AIRLINES (PASSENGERS) 2019<br>SOURCE: CAPA                         |                  |                    |                 |  |  |
| AIR FRANCE KLM<br>MERSONAL<br>AUFTHANSA<br>GROUP<br>CUFTHANSA<br>GROUP<br>CRYANAIR | Airline (groups) | Million Passengers | Change vs. 2018 |  |  |
|