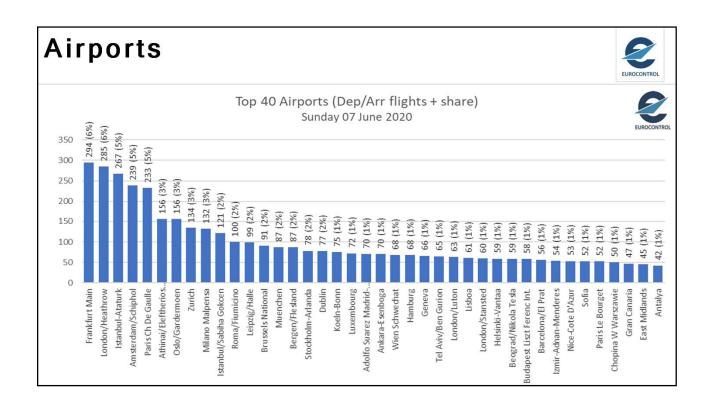

| ТИ                   | 98                     | Contraction of the owned |