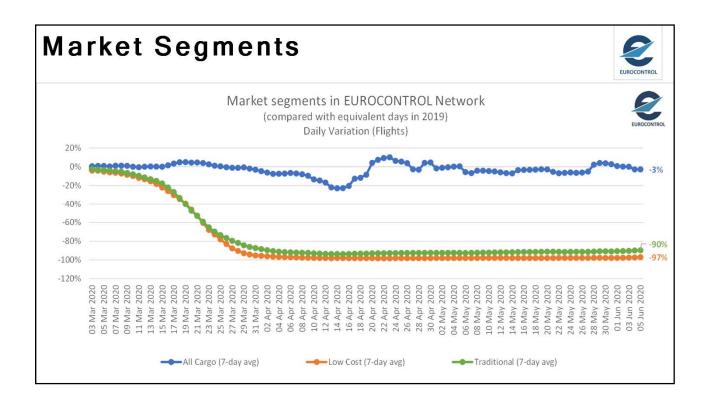

| ТИ                   | 98                     | Contraction of the owned |