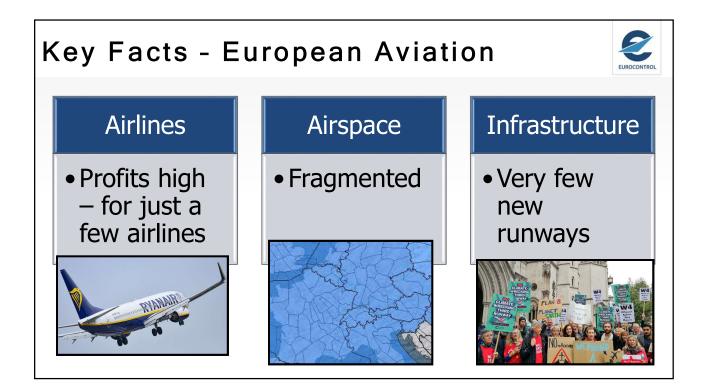

NETWORK MANAGER

## EUROPEAN AVIATION, COVID and the RECOVERY

Eamonn Brennan Director General

8 June 2020

| Top-10 European Airlines 2019<br>- Passengers                                      |                  |                    |                 |  |  |
|------------------------------------------------------------------------------------|------------------|--------------------|-----------------|--|--|
| TOP-10 EUROPEAN AIRLINES (PASSENGERS) 2019<br>SOURCE: CAPA                         |                  |                    |                 |  |  |
| AIR FRANCE KLM<br>MERSONAL<br>AUFTHANSA<br>GROUP<br>CUFTHANSA<br>GROUP<br>CRYANAIR | Airline (groups) | Million Passengers | Change vs. 2018 |  |  |
|                                                                                    | Ryanair          | 152                | +9.5%           |  |  |
|                                                                                    | Lufthansa        | 145                | +2.3%           |  |  |
|                                                                                    | IAG              | 118                | +4.7%           |  |  |
|                                                                                    | Air France-KLM   | 104                | +2.7%           |  |  |
|                                                                                    | easyJet          | 97                 | +5.9%           |  |  |
|                                                                                    | Turkish          | 74                 | -1.1%           |  |  |
|                                                                                    | Aeroflot         | 61                 | 9.2%            |  |  |
|                                                                                    | Wizz Air         | 40                 | +17.7%          |  |  |
|                                                                                    | Norwegian        | 36                 | -2.8%           |  |  |
|                                                                                    | Pegasus          | 30                 | -0.3%           |  |  |
|                                                                                    |                  |                    |                 |  |  |