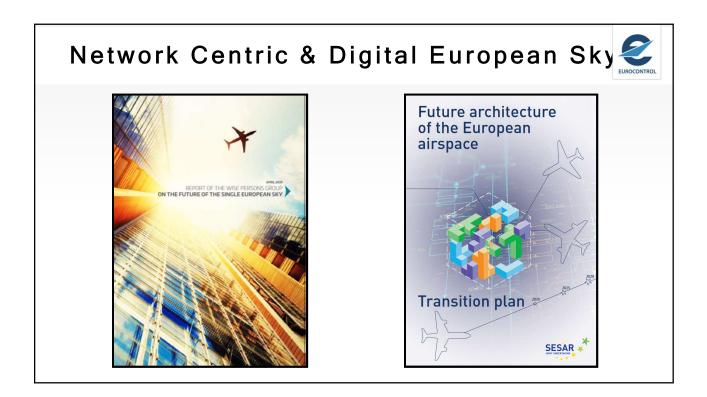

NETWORK MANAGER

## EUROPEAN AVIATION, COVID and the RECOVERY

Eamonn Brennan Director General

8 June 2020

| Top-10 European Airlines 2019<br>- Passengers                                      |                  |                    |                 |  |  |
|------------------------------------------------------------------------------------|------------------|--------------------|-----------------|--|--|
| TOP-10 EUROPEAN AIRLINES (PASSENGERS) 2019<br>SOURCE: CAPA                         |                  |                    |                 |  |  |
| AIR FRANCE KLM<br>MERSONAL<br>AUFTHANSA<br>GROUP<br>CUFTHANSA<br>GROUP<br>CRYANAIR | Airline (groups) | Million Passengers | Change vs. 2018 |  |  |
|                                                                                    | Ryanair          | 152                | +9.5%           |  |  |
|                                                                                    | Lufthansa        | 145                | +2.3%           |  |  |
|                                                                                    | IAG              | 118                | +4.7%           |  |  |
|                                                                                    | Air France-KLM   | 104                | +2.7%           |  |  |
|                                                                                    | easyJet          | 97                 | +5.9%           |  |  |
|                                                                                    | Turkish          | 74                 | -1.1%           |  |  |
|                                                                                    | Aeroflot         | 61                 | 9.2%            |  |  |
|                                                                                    | Wizz Air         | 40                 | +17.7%          |  |  |
|                                                                                    | Norwegian        | 36                 | -2.8%           |  |  |
|                                                                                    | Pegasus          | 30                 | -0.3%           |  |  |
|                                                                                    |                  |                    |                 |  |  |