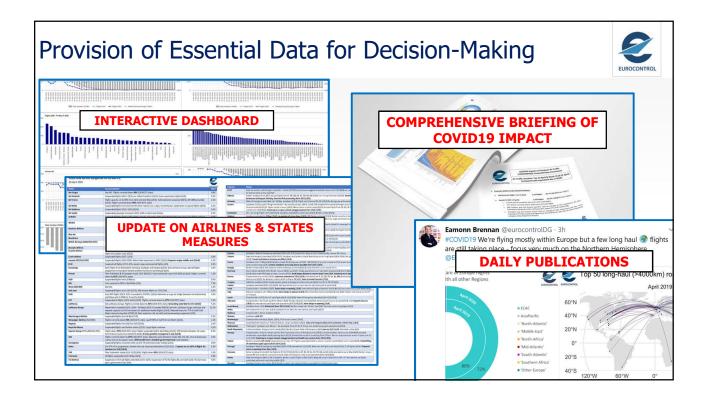

NETWORK MANAGER

## EUROPEAN AVIATION, COVID and the RECOVERY

Eamonn Brennan Director General

8 June 2020

| Top-10 European Airlines 2019<br>- Passengers                                      |                  |                    |                 |  |  |
|------------------------------------------------------------------------------------|------------------|--------------------|-----------------|--|--|
| TOP-10 EUROPEAN AIRLINES (PASSENGERS) 2019<br>SOURCE: CAPA                         |                  |                    |                 |  |  |
| AIR FRANCE KLM<br>MERSONAL<br>AUFTHANSA<br>GROUP<br>CUFTHANSA<br>GROUP<br>CRYANAIR | Airline (groups) | Million Passengers | Change vs. 2018 |  |  |
|                                                                                    | Ryanair          | 152                | +9.5%           |  |  |
|                                                                                    | Lufthansa        | 145                | +2.3%           |  |  |
|                                                                                    | IAG              | 118                | +4.7%           |  |  |
|                                                                                    | Air France-KLM   | 104                | +2.7%           |  |  |
|                                                                                    | easyJet          | 97                 | +5.9%           |  |  |
|                                                                                    | Turkish          | 74                 | -1.1%           |  |  |
|                                                                                    | Aeroflot         | 61                 | 9.2%            |  |  |
|                                                                                    | Wizz Air         | 40                 | +17.7%          |  |  |
|                                                                                    | Norwegian        | 36                 | -2.8%           |  |  |
|                                                                                    | Pegasus          | 30                 | -0.3%           |  |  |
|                                                                                    |                  |                    |                 |  |  |