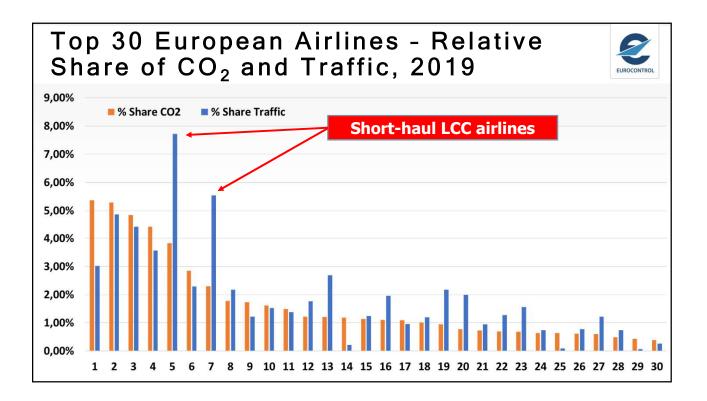

| -1.1%           |  |  |
|                                                                                    | Aeroflot         | 61                 | 9.2%            |  |  |
|                                                                                    | Wizz Air         | 40                 | +17.7%          |  |  |
|                                                                                    | Norwegian        | 36                 | -2.8%           |  |  |
|                                                                                    | Pegasus          | 30                 | -0.3%           |  |  |
|                                                                                    |                  |                    |                 |  |  |







































|