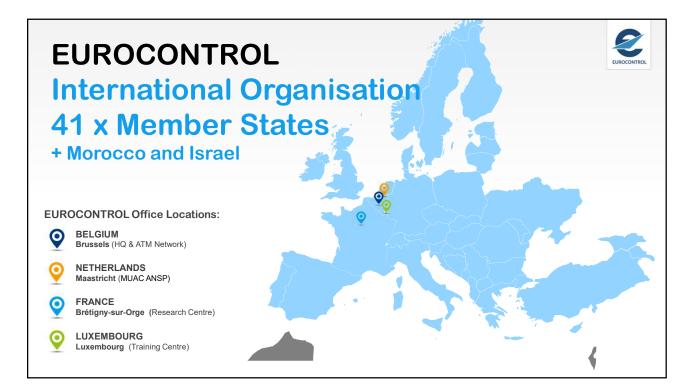

-1.1%           |  |  |
|                                                                                    | Aeroflot         | 61                 | 9.2%            |  |  |
|                                                                                    | Wizz Air         | 40                 | +17.7%          |  |  |
|                                                                                    | Norwegian        | 36                 | -2.8%           |  |  |
|                                                                                    | Pegasus          | 30                 | -0.3%           |  |  |
|                                                                                    |                  |                    |                 |  |  |







































|