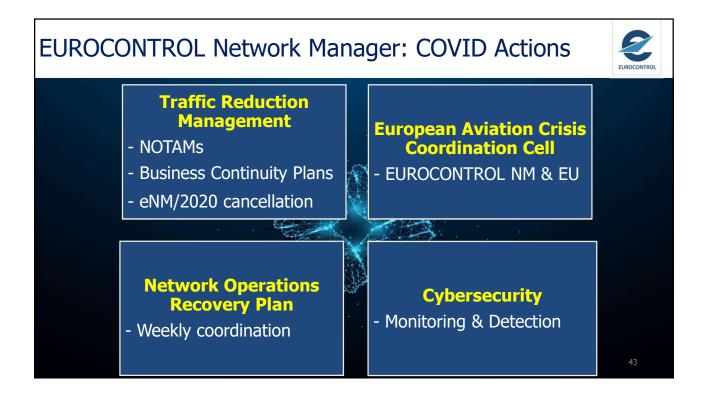

| ТИ                   | 98                     | Contraction of the owner |





















































































NETWORK MANAGER



## EUROPEAN AVIATION, COVID and the RECOVERY

Eamonn Brennan Director General

8 June 2020







| Top-10 European Airlines 2019<br>- Passengers                                      |                  |                    |                 |  |  |
|------------------------------------------------------------------------------------|------------------|--------------------|-----------------|--|--|
| TOP-10 EUROPEAN AIRLINES (PASSENGERS) 2019<br>SOURCE: CAPA                         |                  |                    |                 |  |  |
| AIR FRANCE KLM<br>MERSONAL<br>AUFTHANSA<br>GROUP<br>CUFTHANSA<br>GROUP<br>CRYANAIR | Airline (groups) | Million Passengers | Change vs. 2018 |  |  |
|